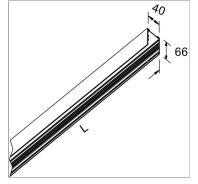

## PRODUCT SPECS

| Installation method | system           |
|---------------------|------------------|
| Finishing           | White            |
| Weight              | 0.95 Kg          |
| Dimension           | L1000Wx40Hx66 mm |