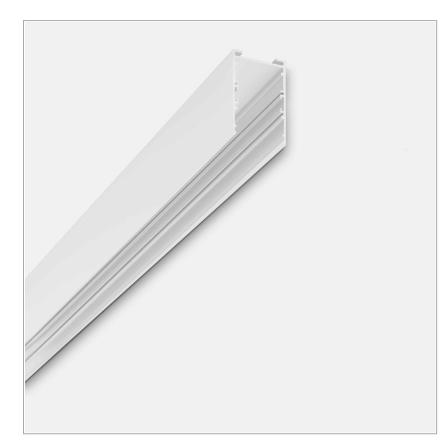

# File System - Ceiling empty profile

code LT243.1000/01

### PRODUCT DESCRIPTION

Aluminium extruded painted or anodised profile

## PRODUCT SPECS

| Installation method | system           |
|---------------------|------------------|
| Finishing           | White            |
| Weight              | 0.95 Kg          |
| Dimension           | L1000Wx40Hx66 mm |