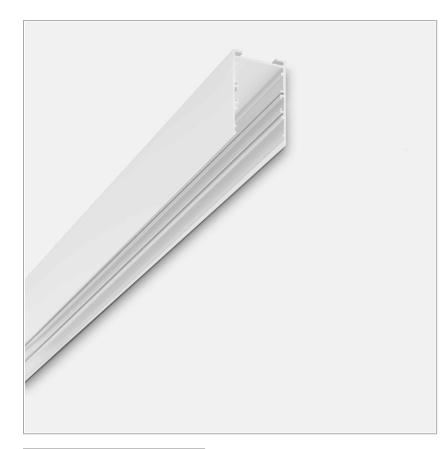

# File System - Ceiling empty profile

code LT243.3000/01

### PRODUCT DESCRIPTION

Aluminium extruded painted or anodised profile

## PRODUCT SPECS

| Installation method | system           |
|---------------------|------------------|
| Finishing           | White            |
| Weight              | 2.60 Kg          |
| Dimension           | L3000Wx40Hx66 mm |