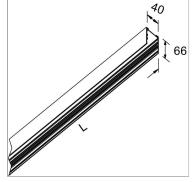

## PRODUCT SPECS

| Installation method | system           |
|---------------------|------------------|
| Finishing           | White            |
| Weight              | 2.60 Kg          |
| Dimension           | L3000Wx40Hx66 mm |