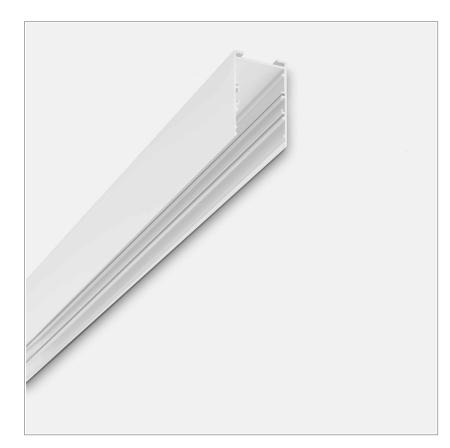

# File System - Ceiling empty profile

code LT243.misura/01

## **PRODUCT DESCRIPTION**

Aluminium extruded painted or anodised profile

# PRODUCT SPECS

| Installation method | system    |
|---------------------|-----------|
| Finishing           | White     |
| Dimension           | 40Hx66 mm |