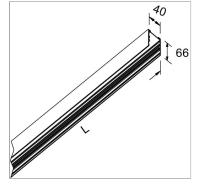

# PRODUCT SPECS

| Installation method | system    |
|---------------------|-----------|
| Finishing           | White     |
| Dimension           | 40Hx66 mm |