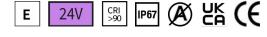

## PRODUCT SPECS

| Installation method       | system       |
|---------------------------|--------------|
| Light source              | Linea-led    |
| Absorbed power            | 9,6 W        |
| Color temperature         | 2700K        |
| Color rendering index CRI | >80          |
| Luminaire luminous flux   | 2700 lm      |
| Luminous efficiency       | 56 lm/W      |
| Power supply/transformer  | Not included |
| Energy efficiency class   | E            |
| Weight                    | 0.18 Kg      |
| Dimension                 | L5000 mm     |
| IP Grade                  | IP67         |