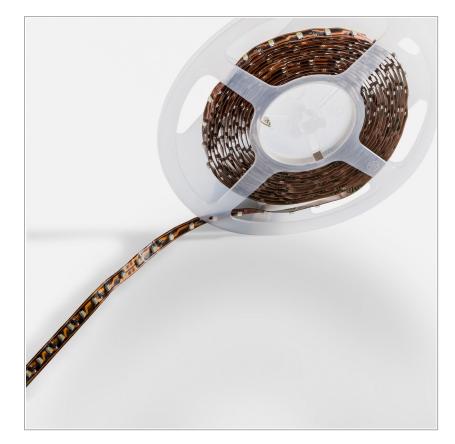

## Strip led 5 meter roll IP67

code ST10.27.5IP

## PRODUCT DESCRIPTION

High efficiency led strip with double-sided adhesive and 8 mm wide support on 5 meters coil, to be powered with 24vdc voltage stabilized drivers.

5000

## PRODUCT SPECS

| Installation method       | system       |
|---------------------------|--------------|
| Light source              | Linea-led    |
| Absorbed power            | 9,6 W        |
| Color temperature         | 2700K        |
| Color rendering index CRI | >80          |
| Luminaire luminous flux   | 2700 lm      |
| Luminous efficiency       | 56 lm/W      |
| Power supply/transformer  | Not included |
| Energy efficiency class   | E            |
| Weight                    | 0.18 Kg      |
| Dimension                 | L5000 mm     |
| IP Grade                  | IP67         |