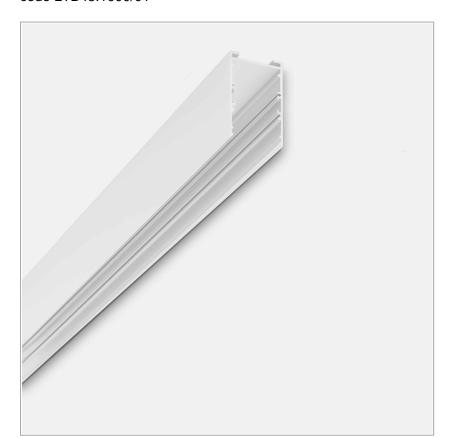

## File System - Suspension empty profile

code LTB43.1000/01

## PRODUCT DESCRIPTION

Modular system for direct, diffused and/or accent lighting, consisting of hollow profiles made from 66x40 mm painted or anodised extruded aluminium, with a predefined length or cut to measure, available in the following versions: wallmounted, ceiling-mounted, suspended ,recessed with a super-slim edge trim, just 5 mm wide (61.5 x 40 mm) and trimless recessed. To be integrated with LED linear light sources, battens for T16 fluorescent lamps, projectors with built-in LED source and max 16A 3-circuit track modules for inclusion of projectors. Fluorescent battens, complete with 50/60 Hz 230/240 V electronic power supply, LED batten driver included. To be completed with side end caps with Light Proof system, opal white or microprismatic PC diffusing screen (in accordance with EN 12464-1), closing profiles, with a predefined length or cut to measure, or darklight aluminium grille with high specular qualities and mounting brackets or suspension cables. IP40 protection rating.

## **PRODUCT SPECS**

| Installation method | system           |
|---------------------|------------------|
| Finishing           | White            |
| Dimension           | L1000Wx40Hx66 mm |

**WEB PAGE** 