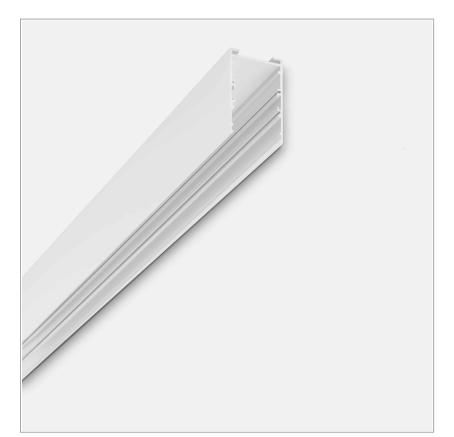

## File System - Suspension empty profile

code LTB43.2000/01

## PRODUCT DESCRIPTION

Modular system for direct, diffused and/or accent lighting, consisting of hollow profiles made from 66x40 mm painted or anodised extruded aluminium, with a predefined length or cut to measure, available in the following versions: wallmounted, ceiling-mounted, suspended ,recessed with a super-slim edge trim, just 5 mm wide (61.5 x 40 mm) and trimless recessed. To be integrated with LED linear light sources, battens for T16 fluorescent lamps, projectors with built-in LED source and max 16A 3-circuit track modules for inclusion of projectors. Fluorescent battens, complete with 50/60 Hz 230/240 V electronic power supply, LED batten driver included. To be completed with side end caps with Light Proof system, opal white or microprismatic PC diffusing screen (in accordance with EN 12464-1), closing profiles, with a predefined length or cut to measure, or darklight aluminium grille with high specular qualities and mounting brackets or suspension cables. IP40 protection rating.

## **PRODUCT SPECS**

| Installation method | system           |
|---------------------|------------------|
| Finishing           | White            |
| Dimension           | L2000Wx40Hx66 mm |

**WEB PAGE** 