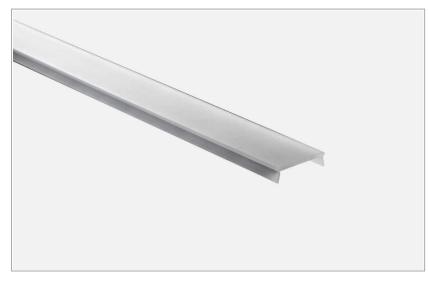

## File/File H System - Opaline polycarbonate diffuser

code LT239P.2000

## **PRODUCT SPECS**

| Installation method | system  |
|---------------------|---------|
| Weight              | 0.33 Kg |
| Dimension           | 2000 mm |

**WEB PAGE** 

ASSEMBLY INSTRUCTIONS