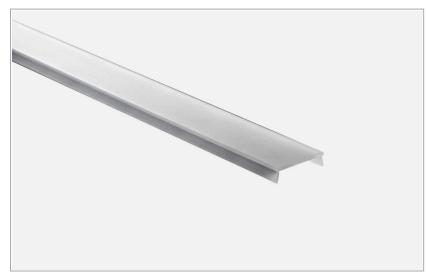

## File/File H System - Opaline polycarbonate diffuser

code LT239P.3000

## **PRODUCT SPECS**

| Installation method | system  |
|---------------------|---------|
| Weight              | 0.50 Kg |
| Dimension           | 3000 mm |

**WEB PAGE** 

ASSEMBLY INSTRUCTIONS