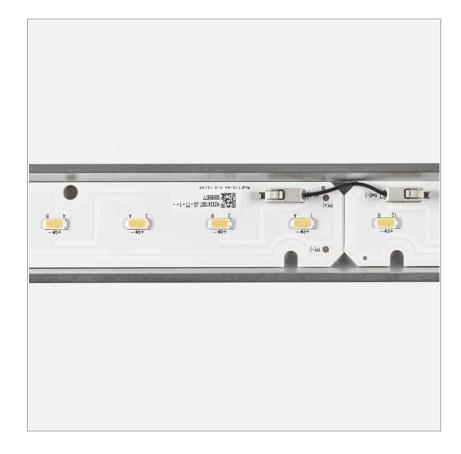

## File/File H System - Reglette LED 24W/m

code R18FM4.830D

## PRODUCT DESCRIPTION

Modular system for direct, diffused and/or accent lighting, consisting of hollow profiles made from 66x40 mm painted or anodised extruded aluminium, with a predefined length or cut to measure, available in the following versions: wallmounted, ceiling-mounted, suspended ,recessed with a super-slim edge trim, just 5 mm wide (61.5 x 40 mm) and trimless recessed. To be integrated with LED linear light sources, battens for T16 fluorescent lamps, projectors with built-in LED source and max 16A 3-circuit track modules for inclusion of projectors. Fluorescent battens, complete with 50/60 Hz 230/240 V electronic power supply, LED batten driver included. To be completed with side end caps with Light Proof system, opal white or microprismatic PC diffusing screen (in accordance with EN 12464-1), closing profiles, with a predefined length or cut to measure, or darklight aluminium grille with high specular qualities and mounting brackets or suspension cables. IP40 protection

## **PRODUCT SPECS**

| Installation method              | system                |
|----------------------------------|-----------------------|
| Light source                     | Led                   |
| Absorbed power                   | 38,4 W                |
| Color temperature                | 3000K                 |
| Color rendering index CRI        | >90                   |
| Luminaire luminous flux          | 5952 lm               |
| Luminous efficiency              | 155 lm/W              |
| MacAdam color tolerance          | 3                     |
| Durata media stimata             | 50000k T- 050 L 70D40 |
| Durata media Stimata             | 50000h Ta 25° L70B10  |
| Protocol Protocol                | Dimmable              |
|                                  |                       |
| Protocol                         | Dimmable              |
| Protocol Energy efficiency class | Dimmable<br>D         |