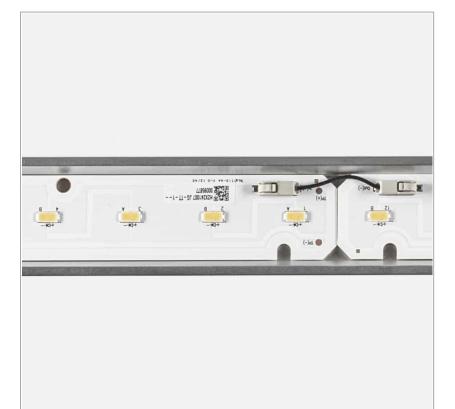

## File/File H System - Reglette LED 24W/m

code R18FM2.8TWD

## **PRODUCT DESCRIPTION**

Modular system for direct, diffused and/or accent lighting, consisting of hollow profiles made from 66x40 mm painted or anodised extruded aluminium, with a predefined length or cut to measure, available in the following versions: wallmounted, ceiling-mounted, suspended ,recessed with a super-slim edge trim, just 5 mm wide (61.5 x 40 mm) and trimless recessed. To be integrated with LED linear light sources, battens for T16 fluorescent lamps, projectors with built-in LED source and max 16A 3-circuit track modules for inclusion of projectors. Fluorescent battens, complete with 50/60 Hz 230/240 V electronic power supply, LED batten driver included. To be completed with side end caps with Light Proof system, opal white or microprismatic PC diffusing screen (in accordance with EN 12464-1), closing profiles, with a predefined length or cut to measure, or darklight aluminium grille with high specular qualities and mounting brackets or suspension cables. IP40 protection rating.

## PRODUCT SPECS

| system               |
|----------------------|
| Linea-di-luce-led    |
| 25,6 W               |
| Tunable White        |
| >90                  |
| 3                    |
| 50000h Ta 25° L70B10 |
| Dimmable             |
| 230 V                |
| E                    |
| L1120 mm             |
| IP20                 |
| Class I appliance    |
|                      |