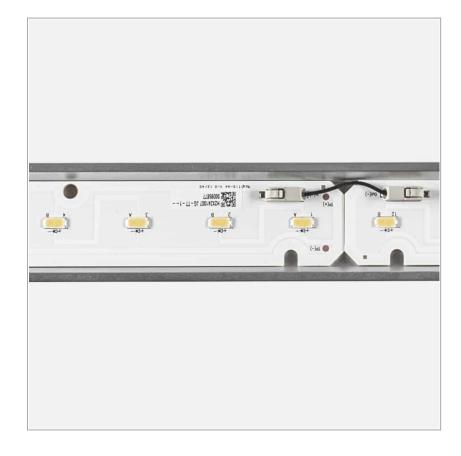

### PRODUCT DESCRIPTION

Modular system for direct, diffused and/or accent lighting, consisting of hollow profiles made from 66x40 mm painted or anodised extruded aluminium, with a predefined length or cut to measure, available in the following versions: wallmounted, ceiling-mounted, suspended ,recessed with a super-slim edge trim, just 5 mm wide (61.5 x 40 mm) and trimless recessed. To be integrated with LED linear light sources, battens for T16 fluorescent lamps, projectors with built-in LED source and max 16A 3-circuit track modules for inclusion of projectors. Fluorescent battens, complete with 50/60 Hz 230/240 V electronic power supply, LED batten driver included. To be completed with side end caps with Light Proof system, opal white or microprismatic PC diffusing screen (in accordance with EN 12464-1), closing profiles, with a predefined length or cut to measure, or darklight aluminium grille with high specular qualities and mounting brackets or suspension cables. IP40 protection

#### **PRODUCT SPECS**

| Installation method       | system               |
|---------------------------|----------------------|
| Light source              | Led-en               |
| Absorbed power            | 12,8 W               |
| Color temperature         | Tunable White        |
| Color rendering index CRI | >90                  |
| MacAdam color tolerance   | 3                    |
| Durata media stimata      | 50000h Ta 25° L70B10 |
| Protocol                  | On/Off               |
| Voltage                   | 230 V                |
| Energy efficiency class   | E                    |
| Dimension                 | L560 mm              |
| IP Grade                  | IP20                 |
| Protection Class          | Class I appliance    |