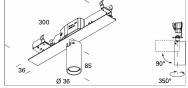

## PRODUCT SPECS

| system              |
|---------------------|
| Led                 |
| 8 W                 |
| 2700K               |
| >90                 |
| Flood               |
| White               |
| 830 lm              |
| 104 lm/W            |
| 3                   |
| Included            |
| On/Off              |
| D                   |
| 0.47 Kg             |
| L300Wx38Hx85 Ø36 mm |
| IP20                |
| Class I appliance   |
|                     |