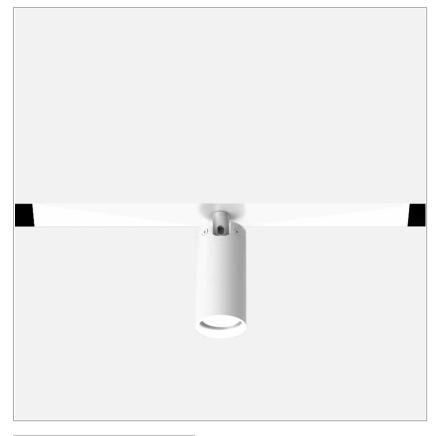

### **PRODUCT DESCRIPTION**

Modular system for direct, diffused and/or accent lighting, consisting of hollow profiles made from 66x40 mm painted or anodised extruded aluminium, with a predefined length or cut to measure, available in the following versions: wallmounted, ceiling-mounted, suspended ,recessed with a super-slim edge trim, just 5 mm wide (61.5 x 40 mm) and trimless recessed. To be integrated with LED linear light sources, battens for T16 fluorescent lamps, projectors with built-in LED source and max 16A 3-circuit track modules for inclusion of projectors. Fluorescent battens, complete with 50/60 Hz 230/240 V electronic power supply, LED batten driver included. To be completed with side end caps with Light Proof system, opal white or microprismatic PC diffusing screen (in accordance with EN 12464-1), closing profiles, with a predefined length or cut to measure, or darklight aluminium grille with high specular qualities and mounting brackets or suspension cables. IP40 protection rating.