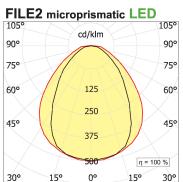

## File 2 Ceiling LED A/F

code F2237.940X/01



















## PRODUCT DESCRIPTION

Ceiling luminaire IP40/IP43, direct and diffused light. Body in extruded aluminum 6060, head in die-cast aluminum light proof, led SMD professional 32W/mt color temperature 4000K, assembled on rigid pcb with spray coating treatment for moisture protection, mounted and wired on ARS1 anodized aluminum extruded heatsink with additional transparent palsun protection to prevent contact to the LEDs during installation or maintenance, quick installation tools free by means of Click system with double-click harmonic steel springs for a first clamping to the profile that allows the wiring to the electrical network, Microprismatic diffuser to quick coupling without using screws. Integrated electronic power supply.

Microprismatic diffuser, with controlled lumina