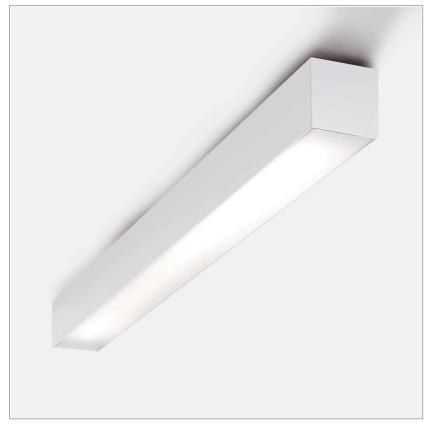

## File 2 Ceiling LED A/F

code F2237.940X/01

## PRODUCT DESCRIPTION

Ceiling luminaire IP40/IP43, direct and diffused light. Body in extruded aluminum 6060, head in die-cast aluminum light proof, led SMD professional 32W/mt color temperature 4000K, assembled on rigid pcb with spray coating treatment for moisture protection, mounted and wired on ARS1 anodized aluminum extruded heatsink with additional transparent palsun protection to prevent contact to the LEDs during installation or maintenance, quick installation tools free by means of Click system with double-click harmonic steel springs for a first clamping to the profile that allows the wiring to the electrical network, Microprismatic diffuser to quick coupling without using screws. Integrated electronic power supply.