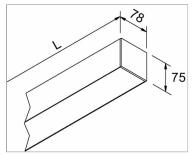

## **PRODUCT SPECS**

| Installation method          | Ceiling surface mounted                    |
|------------------------------|--------------------------------------------|
| Light source                 | linear LED 32W/mt CRI90                    |
| Absorbed power               | 81 W                                       |
| Color temperature            | 4000K                                      |
| Color rendering index CRI    | 90                                         |
| Optic                        | Microprismatic diffuser                    |
| Finishing                    | White                                      |
| Luminous flux of the product | 6667 lm                                    |
| Luminous efficiency          | 82 lm/W                                    |
| Protocol                     | On/Off                                     |
| Energy efficiency class      | D                                          |
| Dimension                    | L2545 mm                                   |
| IP Grade                     | Inst. Parete Ip40 / Inst.<br>Soffitto Ip43 |