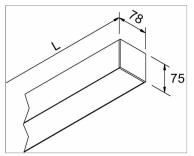

## **PRODUCT SPECS**

| Installation method          | Ceiling surface mounted |
|------------------------------|-------------------------|
| Light source                 | linear LED 32W/mt CRI90 |
| Absorbed power               | 90 W                    |
| Color temperature            | 3000K                   |
| Color rendering index CRI    | 90                      |
| Optic                        | Microprismatic diffuser |
| Finishing                    | White                   |
| Luminous flux of the product | 7192 lm                 |
| Luminous efficiency          | 80 lm/W                 |
| Power supply/transformer     | Included                |
| Protocol                     | On/Off                  |
| Energy efficiency class      | D                       |
| Dimension                    | L2825 mm                |
| IP Grade                     | IP54                    |
|                              |                         |