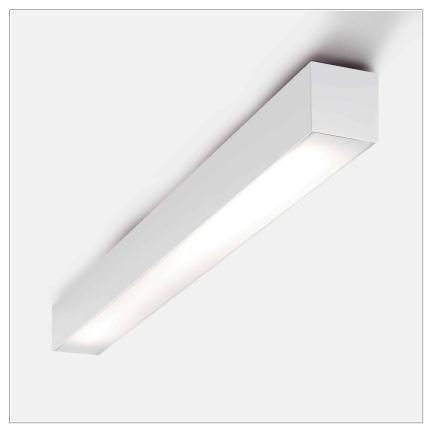

## File 2 Ceiling Ip54 LED A/F

code F2258.930X/01

## PRODUCT DESCRIPTION

Ceiling luminaire IP54 outdoor, direct and diffused light. Body in extruded aluminum 6060, head in die-cast aluminum light proof, led SMD professional 32W/mt color temperature 3000K, assembled on rigid pcb with spray coating treatment for moisture protection, mounted and wired on ARS1 anodized aluminum extruded heatsink with additional transparent palsun protection to prevent contact to the LEDs during installation or maintenance, quick installation tools free by means of Click system with doubleclick harmonic steel springs for a first clamping to the profile that allows the wiring to the electrical network, Microprismatic diffuser to quick coupling without using screws. Integrated electronic power supply.