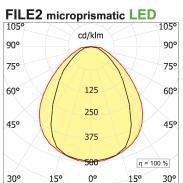

## File 2 Ceiling Ip54 LED A/F

code F2258.930X/01





















## PRODUCT DESCRIPTION

Ceiling luminaire IP54 outdoor, direct and diffused light. Body in extruded aluminum 6060, head in die-cast aluminum light proof, led SMD professional 32W/mt color temperature 3000K, assembled on rigid pcb with spray coating treatment for moisture protection, mounted and wired on ARS1 anodized aluminum extruded heatsink with additional transparent palsun protection to prevent contact to the LEDs during installation or maintenance, quick installation tools free by means of Click system with doubleclick harmonic steel springs for a first clamping to the profile that allows the wiring to the electrical network, Microprismatic diffuser to quick coupling without using screws. Integrated electronic power supply.

Microprismatic diffuser, with controlled lu