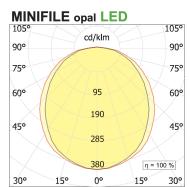

## **PRODUCT SPECS**

| Installation method          | Ceiling surface mounted |
|------------------------------|-------------------------|
| Light source                 | Led-en                  |
| Absorbed power               | 12,8 W                  |
| Color temperature            | 2700K                   |
| Color rendering index CRI    | >90                     |
| Finishing                    | White                   |
| Luminous flux of the product | 721 lm                  |
| Luminous efficiency          | 56 lm/W                 |
| MacAdam color tolerance      | 3                       |
| Durata media stimata         | 50000h Ta 25° L70B10    |
| Power supply/transformer     | Included                |
| Protocol                     | On/Off                  |
| Energy efficiency class      | Е                       |
| Dimension                    | L580 mm                 |
| IP Grade                     | IP40                    |
| Protection Class             | Class I appliance       |
|                              |                         |