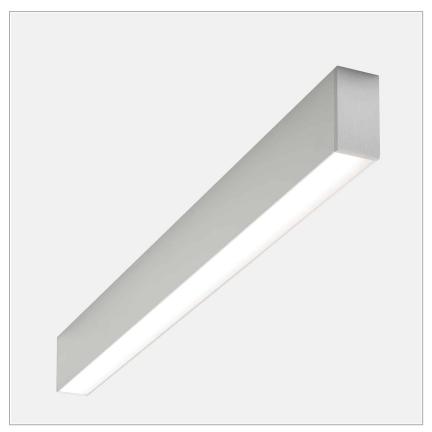

# Minifile Ceiling LED 3000K

code ML200.827/01

#### PRODUCT DESCRIPTION

ceilign lamp LED with opaline diffuser

## **PRODUCT SPECS**

| Installation method          | Ceiling surface mounted |
|------------------------------|-------------------------|
| Light source                 | Led-en                  |
| Absorbed power               | 12,8 W                  |
| Color temperature            | 2700K                   |
| Color rendering index CRI    | >90                     |
| Finishing                    | White                   |
| Luminous flux of the product | 721 lm                  |
| Luminous efficiency          | 56 lm/W                 |
| MacAdam color tolerance      | 3                       |
| Durata media stimata         | 50000h Ta 25° L70B10    |
| Power supply/transformer     | Included                |
| Protocol                     | On/Off                  |
| Energy efficiency class      | Е                       |
| Dimension                    | L580 mm                 |
| IP Grade                     | IP40                    |
| Protection Class             | Class I appliance       |
|                              |                         |