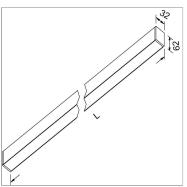

### Accessori Wallbox Couple of closure heads for wallbox MINIFILE

code LTM200.1

Modular system for direct, diffused, accent or wallwasher, made of 62x32 mm painted or anodised extruded aluminium empty profiles, available in predefined lengths or cut to measure. Available in wall-mounted, ceiling-mounted, suspended, trimless recessed or recessed with super-slim 5 mm. width edge trim versions. To be integrated with linear LED sources, LED spotlights, complete with 50/60 Hz 230/240 V electronic power supply. To be completed with Light Proof system side end caps, opal white polycarbonate diffusing screen, quick mounting extruded aluminium shapers (for linear LEDs and spotlight LEDs) or closing profiles, available in predefined lengths or cut to measure, and mounting brackets or suspension cables. IP20 or IP40 protection degree depending on the selected lighting combinations.