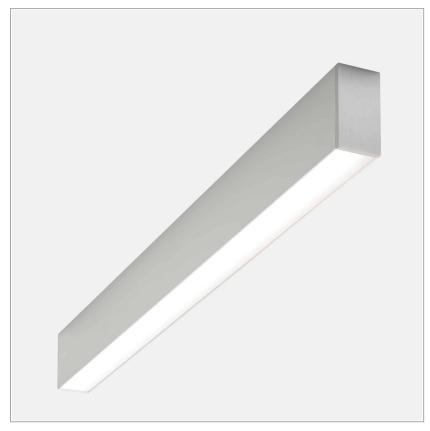

# Minifile Ceiling LED 3000K

code ML200.830/01

### PRODUCT DESCRIPTION

ceilign lamp LED with opaline diffuser