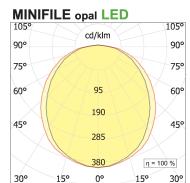

# **PRODUCT SPECS**

| Installation method          | Ceiling surface mounted |
|------------------------------|-------------------------|
| Light source                 | Led-en                  |
| Absorbed power               | 12,8 W                  |
| Color temperature            | 3000K                   |
| Color rendering index CRI    | >90                     |
| Finishing                    | White                   |
| Luminous flux of the product | 721 lm                  |
| Luminous efficiency          | 56 lm/W                 |
| MacAdam color tolerance      | 3                       |
| Durata media stimata         | 50000h Ta 25° L70B10    |
| Power supply/transformer     | Included                |
| Protocol                     | On/Off                  |
| Energy efficiency class      | E                       |
| Dimension                    | L580 mm                 |
| IP Grade                     | IP40                    |
| Protection Class             | Class I appliance       |
|                              |                         |