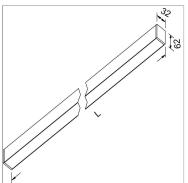

# **PRODUCT SPECS**

| Installation method          | Ceiling surface mounted |
|------------------------------|-------------------------|
| Light source                 | Led-en                  |
| Absorbed power               | 12,8 W                  |
| Color temperature            | 3000K                   |
| Color rendering index CRI    | >90                     |
| Finishing                    | White                   |
| Luminous flux of the product | 721 lm                  |
| Luminous efficiency          | 56 lm/W                 |
| MacAdam color tolerance      | 3                       |
| Durata media stimata         | 50000h Ta 25° L70B10    |
| Power supply/transformer     | Included                |
| Protocol                     | On/Off                  |
| Energy efficiency class      | E                       |
| Dimension                    | L580 mm                 |
| IP Grade                     | IP40                    |
| Protection Class             | Class I appliance       |
|                              |                         |