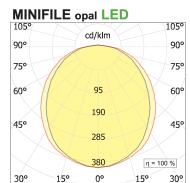

# **PRODUCT SPECS**

| Installation method          | Ceiling surface mounted |
|------------------------------|-------------------------|
| Light source                 | Led-en                  |
| Absorbed power               | 12,8 W                  |
| Color temperature            | 3000K                   |
| Color rendering index CRI    | >90                     |
| Finishing                    | White                   |
| Luminous flux of the product | 721 lm                  |
| Luminous efficiency          | 56 lm/W                 |
| MacAdam color tolerance      | 3                       |
| Durata media stimata         | 50000h Ta 25° L70B10    |
| Power supply/transformer     | Included                |
| Protocol                     | Dimmable Dali           |
| Energy efficiency class      | E                       |
| Dimension                    | L580 mm                 |
| IP Grade                     | IP40                    |
| Protection Class             | Class I appliance       |