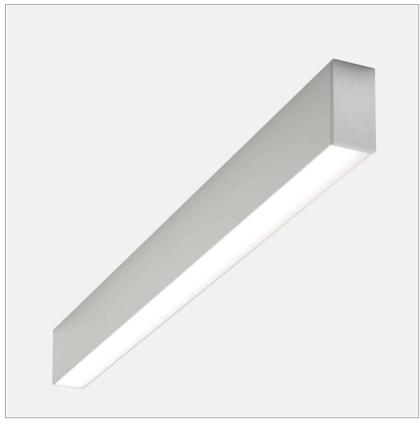

# Minifile Ceiling LED 3000K

code ML200.830D/01

### PRODUCT DESCRIPTION

ceilign lamp LED with opaline diffuser