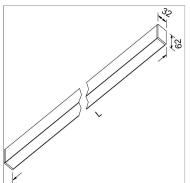

# **PRODUCT SPECS**

| Installation method          | Ceiling surface mounted |
|------------------------------|-------------------------|
| Light source                 | Led-en                  |
| Absorbed power               | 12,8 W                  |
| Color temperature            | 3000K                   |
| Color rendering index CRI    | >90                     |
| Finishing                    | White                   |
| Luminous flux of the product | 721 lm                  |
| Luminous efficiency          | 56 lm/W                 |
| MacAdam color tolerance      | 3                       |
| Durata media stimata         | 50000h Ta 25° L70B10    |
| Power supply/transformer     | Included                |
| Protocol                     | Dimmable Dali           |
| Energy efficiency class      | E                       |
| Dimension                    | L580 mm                 |
| IP Grade                     | IP40                    |
| Protection Class             | Class I appliance       |