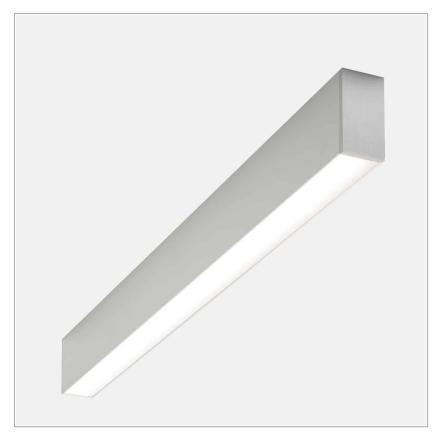

### PRODUCT DESCRIPTION

ceilign lamp LED with opaline diffuser

# **PRODUCT SPECS**

| Installation method          | Ceiling surface mounted |
|------------------------------|-------------------------|
| Absorbed power               | 12,8 W                  |
| Color temperature            | 4000K                   |
| Color rendering index CRI    | >90                     |
| Finishing                    | White                   |
| Luminous flux of the product | 2044 lm                 |
| Luminous efficiency          | 160 lm/W                |
| MacAdam color tolerance      | 3                       |
| Durata media stimata         | 50000h Ta 25° L70B10    |
| Power supply/transformer     | Included                |
| Protocol                     | On/Off                  |
| Energy efficiency class      | E                       |
| Dimension                    | L580 mm                 |
| IP Grade                     | IP40                    |
| Protection Class             | Class I appliance       |
|                              |                         |