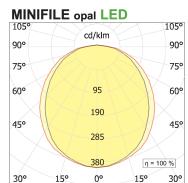

# **PRODUCT SPECS**

| Installation method          | Ceiling surface mounted |
|------------------------------|-------------------------|
| Absorbed power               | 12,8 W                  |
| Color temperature            | 4000K                   |
| Color rendering index CRI    | >90                     |
| Finishing                    | White                   |
| Luminous flux of the product | 2044 lm                 |
| Luminous efficiency          | 160 lm/W                |
| MacAdam color tolerance      | 3                       |
| Durata media stimata         | 50000h Ta 25° L70B10    |
| Power supply/transformer     | Included                |
| Protocol                     | On/Off                  |
| Energy efficiency class      | E                       |
| Dimension                    | L580 mm                 |
| IP Grade                     | IP40                    |
| Protection Class             | Class I appliance       |
|                              |                         |