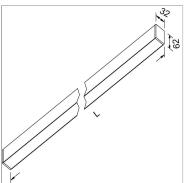

# **PRODUCT SPECS**

| Installation method          | Ceiling surface mounted |
|------------------------------|-------------------------|
| Absorbed power               | 12,8 W                  |
| Color temperature            | 4000K                   |
| Color rendering index CRI    | >90                     |
| Finishing                    | White                   |
| Luminous flux of the product | 2044 lm                 |
| Luminous efficiency          | 160 lm/W                |
| MacAdam color tolerance      | 3                       |
| Durata media stimata         | 50000h Ta 25° L70B10    |
| Power supply/transformer     | Included                |
| Protocol                     | On/Off                  |
| Energy efficiency class      | E                       |
| Dimension                    | L580 mm                 |
| IP Grade                     | IP40                    |
| Protection Class             | Class I appliance       |
|                              |                         |

## Accessori Wallbox Couple of closure heads for wallbox MINIFILE

code LTM200.1

Modular system for direct, diffused, accent or wallwasher, made of 62x32 mm painted or anodised extruded aluminium empty profiles, available in predefined lengths or cut to measure. Available in wall-mounted, ceiling-mounted, suspended, trimless recessed or recessed with super-slim 5 mm. width edge trim versions. To be integrated with linear LED sources, LED spotlights, complete with 50/60 Hz 230/240 V electronic power supply. To be completed with Light Proof system side end caps, opal white polycarbonate diffusing screen, quick mounting extruded aluminium shapers (for linear LEDs and spotlight LEDs) or closing profiles, available in predefined lengths or cut to measure, and mounting brackets or suspension cables. IP20 or IP40 protection degree depending on the selected lighting combinations.