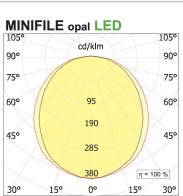

## **PRODUCT SPECS**

| Installation method          | Ceiling surface mounted |
|------------------------------|-------------------------|
| Light source                 | Led-en                  |
| Absorbed power               | 19,2 W                  |
| Color temperature            | 2700K                   |
| Color rendering index CRI    | >90                     |
| Finishing                    | Bianco                  |
| Luminous flux of the product | 1082 lm                 |
| Luminous efficiency          | 56 lm/W                 |
| MacAdam color tolerance      | 3                       |
| Durata media stimata         | 50000h Ta 25° L70B10    |
| Power supply/transformer     | Included                |
| Protocol                     | Dimmable Dali           |
| Energy efficiency class      | Е                       |
| Dimension                    | L860 mm                 |
| IP Grade                     | IP40                    |
| Protection Class             | Class I appliance       |