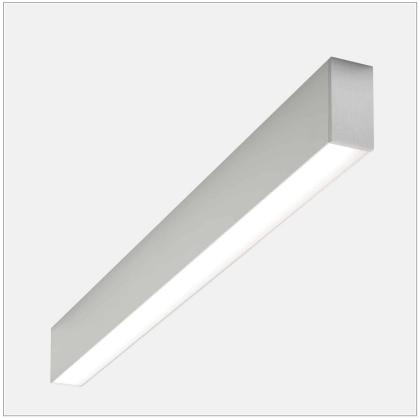

#### PRODUCT DESCRIPTION

ceilign lamp LED with opaline diffuser

## **PRODUCT SPECS**

| Installation method          | Ceiling surface mounted |
|------------------------------|-------------------------|
| Light source                 | Led-en                  |
| Absorbed power               | 19,2 W                  |
| Color temperature            | 2700K                   |
| Color rendering index CRI    | >90                     |
| Finishing                    | Bianco                  |
| Luminous flux of the product | 1082 lm                 |
| Luminous efficiency          | 56 lm/W                 |
| MacAdam color tolerance      | 3                       |
| Durata media stimata         | 50000h Ta 25° L70B10    |
| Power supply/transformer     | Included                |
| Protocol                     | Dimmable Dali           |
| Energy efficiency class      | Е                       |
| Dimension                    | L860 mm                 |
| IP Grade                     | IP40                    |
| Protection Class             | Class I appliance       |