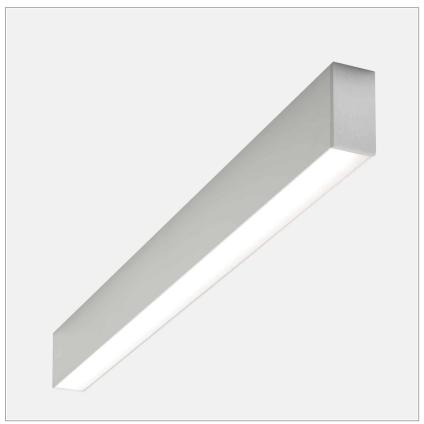

# Minifile Ceiling LED 3000K

code ML201.830D/01

#### PRODUCT DESCRIPTION

ceilign lamp LED with opaline diffuser

## **PRODUCT SPECS**

| Installation method          | Ceiling surface mounted |
|------------------------------|-------------------------|
| Light source                 | Led                     |
| Absorbed power               | 19,2 W                  |
| Color temperature            | 3000K                   |
| Color rendering index CRI    | >90                     |
| Finishing                    | White                   |
| Luminous flux of the product | 1082 lm                 |
| Luminous efficiency          | 56 lm/W                 |
| MacAdam color tolerance      | 3                       |
| Durata media stimata         | 50000h Ta 25° L70B10    |
| Power supply/transformer     | Included                |
| Protocol                     | Dimmable Dali           |
| Energy efficiency class      | Е                       |
| Dimension                    | L860 mm                 |
| IP Grade                     | IP40                    |
| Protection Class             | Class I appliance       |