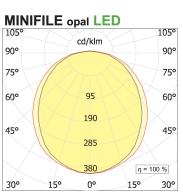

## **PRODUCT SPECS**

| Installation method          | Ceiling surface mounted |
|------------------------------|-------------------------|
| Light source                 | Led                     |
| Absorbed power               | 19,2 W                  |
| Color temperature            | 3000K                   |
| Color rendering index CRI    | >90                     |
| Finishing                    | White                   |
| Luminous flux of the product | 1082 lm                 |
| Luminous efficiency          | 56 lm/W                 |
| MacAdam color tolerance      | 3                       |
| Durata media stimata         | 50000h Ta 25° L70B10    |
| Power supply/transformer     | Included                |
| Protocol                     | Dimmable Dali           |
| Energy efficiency class      | Е                       |
| Dimension                    | L860 mm                 |
| IP Grade                     | IP40                    |
| Protection Class             | Class I appliance       |