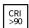

## **PRODUCT SPECS**

| Installation method          | Ceiling surface mounted |
|------------------------------|-------------------------|
| Light source                 | Led                     |
| Absorbed power               | 19,2 W                  |
| Color temperature            | 4000K                   |
| Color rendering index CRI    | >90                     |
| Finishing                    | White                   |
| Luminous flux of the product | 1114 lm                 |
| Luminous efficiency          | 58 lm/W                 |
| MacAdam color tolerance      | 3                       |
| Durata media stimata         | 50000h Ta 25° L70B10    |
| Power supply/transformer     | Included                |
| Protocol                     | On/Off                  |
| Energy efficiency class      | E                       |
| Dimension                    | L860 mm                 |
| IP Grade                     | IP40                    |
| Protection Class             | Class I appliance       |