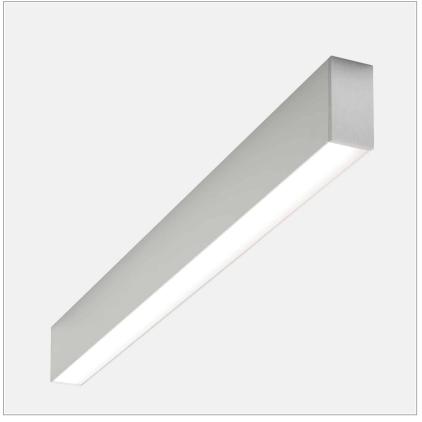

# Minifile Ceiling LED 3000K

code ML201.840/01

#### PRODUCT DESCRIPTION

ceilign lamp LED with opaline diffuser