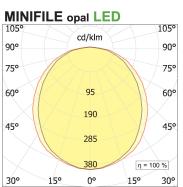

## **PRODUCT SPECS**

| Installation method          | Ceiling surface mounted |
|------------------------------|-------------------------|
| Light source                 | Led                     |
| Absorbed power               | 19,2 W                  |
| Color temperature            | 4000K                   |
| Color rendering index CRI    | >90                     |
| Finishing                    | White                   |
| Luminous flux of the product | 1114 lm                 |
| Luminous efficiency          | 58 lm/W                 |
| MacAdam color tolerance      | 3                       |
| Durata media stimata         | 50000h Ta 25° L70B10    |
| Power supply/transformer     | Included                |
| Protocol                     | On/Off                  |
| Energy efficiency class      | E                       |
| Dimension                    | L860 mm                 |
| IP Grade                     | IP40                    |
| Protection Class             | Class I appliance       |