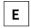

## **PRODUCT SPECS**

| Installation method          | Ceiling surface mounted |
|------------------------------|-------------------------|
| Light source                 | Led                     |
| Absorbed power               | 19,2 W                  |
| Color temperature            | 4000K                   |
| Color rendering index CRI    | >90                     |
| Finishing                    | White                   |
| Luminous flux of the product | 1114 lm                 |
| Luminous efficiency          | 58 lm/W                 |
| MacAdam color tolerance      | 3                       |
| Durata media stimata         | 50000h Ta 25° L70B10    |
| Power supply/transformer     | Included                |
| Protocol                     | On/Off                  |
| Energy efficiency class      | E                       |
| Dimension                    | L860 mm                 |
| IP Grade                     | IP40                    |
| Protection Class             | Class I appliance       |