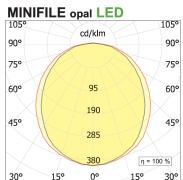

#### **PRODUCT SPECS**

| Installation method          | Ceiling surface mounted |
|------------------------------|-------------------------|
| Light source                 | LED                     |
| Absorbed power               | 25,6 W                  |
| Color temperature            | 2700K                   |
| Color rendering index CRI    | >90                     |
| Finishing                    | White                   |
| Luminous flux of the product | 1442 lm                 |
| Luminous efficiency          | 56 lm/W                 |
| MacAdam color tolerance      | 3                       |
| Life time estimate           | 50000h Ta 25° L80B10    |
| Protocol                     | On/Off                  |
| Energy efficiency class      | E                       |
| Dimension                    | L1140 mm                |
| IP Grade                     | IP40                    |
| Power supply                 | 220-240V 50-60Hz        |