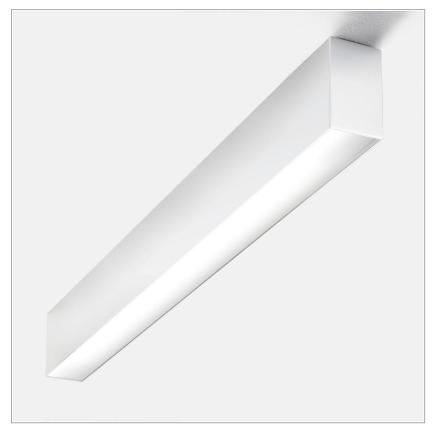

# Minifile Ceiling LED 3000K

code ML202.827/01

## PRODUCT DESCRIPTION

ceilign lamp LED with opaline diffuser

#### **PRODUCT SPECS**

| Installation method          | Ceiling surface mounted |
|------------------------------|-------------------------|
| Light source                 | LED                     |
| Absorbed power               | 25,6 W                  |
| Color temperature            | 2700K                   |
| Color rendering index CRI    | >90                     |
| Finishing                    | White                   |
| Luminous flux of the product | 1442 lm                 |
| Luminous efficiency          | 56 lm/W                 |
| MacAdam color tolerance      | 3                       |
| Life time estimate           | 50000h Ta 25° L80B10    |
| Protocol                     | On/Off                  |
| Energy efficiency class      | E                       |
| Dimension                    | L1140 mm                |
| IP Grade                     | IP40                    |
| Power supply                 | 220-240V 50-60Hz        |