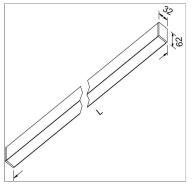

#### **PRODUCT SPECS**

| Installation method          | Ceiling surface mounted |
|------------------------------|-------------------------|
| Light source                 | LED                     |
| Absorbed power               | 25,6 W                  |
| Color temperature            | 2700K                   |
| Color rendering index CRI    | >90                     |
| Finishing                    | White                   |
| Luminous flux of the product | 1442 lm                 |
| Luminous efficiency          | 56 lm/W                 |
| MacAdam color tolerance      | 3                       |
| Life time estimate           | 50000h Ta 25° L80B10    |
| Protocol                     | On/Off                  |
| Energy efficiency class      | E                       |
| Dimension                    | L1140 mm                |
| IP Grade                     | IP40                    |
| Power supply                 | 220-240V 50-60Hz        |