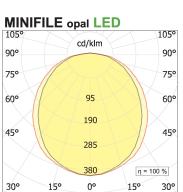

## **PRODUCT SPECS**

| Installation method          | Ceiling surface mounted |
|------------------------------|-------------------------|
| Light source                 | Led                     |
| Absorbed power               | 32 W                    |
| Color temperature            | 2700K                   |
| Color rendering index CRI    | >90                     |
| Finishing                    | White                   |
| Luminous flux of the product | 1803 lm                 |
| Luminous efficiency          | 56 lm/W                 |
| MacAdam color tolerance      | 3                       |
| Durata media stimata         | 50000h Ta 25° L70B10    |
| Power supply/transformer     | Included                |
| Protocol                     | On/Off                  |
| Energy efficiency class      | Е                       |
| Dimension                    | L1420 mm                |
| IP Grade                     | IP40                    |
| Protection Class             | Class I appliance       |