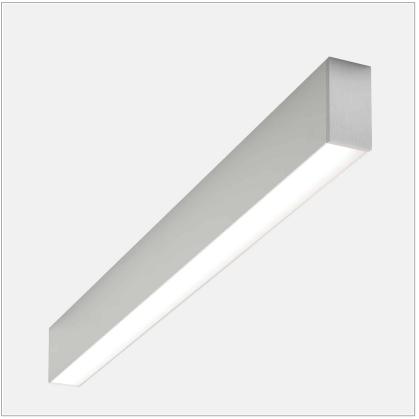

# Minifile Ceiling LED 3000K

code ML203.827/01

#### PRODUCT DESCRIPTION

ceilign lamp LED with opaline diffuser

## **PRODUCT SPECS**

| Installation method          | Ceiling surface mounted |
|------------------------------|-------------------------|
| Light source                 | Led                     |
| Absorbed power               | 32 W                    |
| Color temperature            | 2700K                   |
| Color rendering index CRI    | >90                     |
| Finishing                    | White                   |
| Luminous flux of the product | 1803 lm                 |
| Luminous efficiency          | 56 lm/W                 |
| MacAdam color tolerance      | 3                       |
| Durata media stimata         | 50000h Ta 25° L70B10    |
| Power supply/transformer     | Included                |
| Protocol                     | On/Off                  |
| Energy efficiency class      | Е                       |
| Dimension                    | L1420 mm                |
| IP Grade                     | IP40                    |
| Protection Class             | Class I appliance       |