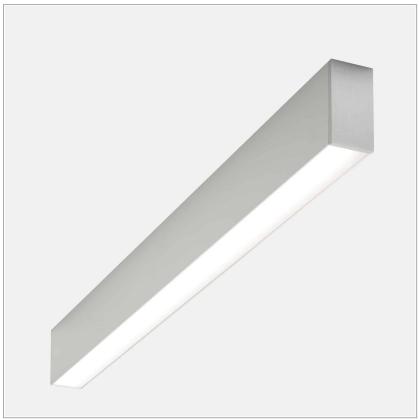

# Minifile Ceiling LED 3000K

code ML203.827D/01

#### PRODUCT DESCRIPTION

ceilign lamp LED with opaline diffuser

## **PRODUCT SPECS**

| Installation method          | Ceiling surface mounted |
|------------------------------|-------------------------|
| Light source                 | Led                     |
| Absorbed power               | 32 W                    |
| Color temperature            | 2700K                   |
| Color rendering index CRI    | >90                     |
| Finishing                    | White                   |
| Luminous flux of the product | 1803 lm                 |
| Luminous efficiency          | 56 lm/W                 |
| MacAdam color tolerance      | 3                       |
| Durata media stimata         | 50000h Ta 25° L70B10    |
| Power supply/transformer     | Included                |
| Protocol                     | Dimmable Dali           |
| Energy efficiency class      | Е                       |
| Dimension                    | L1420 mm                |
| IP Grade                     | IP40                    |
| Protection Class             | Class I appliance       |