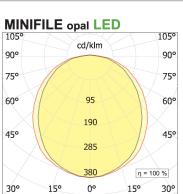

## **PRODUCT SPECS**

| Installation method          | Ceiling surface mounted |
|------------------------------|-------------------------|
| Light source                 | Led                     |
| Absorbed power               | 32 W                    |
| Color temperature            | 2700K                   |
| Color rendering index CRI    | >90                     |
| Finishing                    | White                   |
| Luminous flux of the product | 1803 lm                 |
| Luminous efficiency          | 56 lm/W                 |
| MacAdam color tolerance      | 3                       |
| Durata media stimata         | 50000h Ta 25° L70B10    |
| Power supply/transformer     | Included                |
| Protocol                     | Dimmable Dali           |
| Energy efficiency class      | Е                       |
| Dimension                    | L1420 mm                |
| IP Grade                     | IP40                    |
| Protection Class             | Class I appliance       |