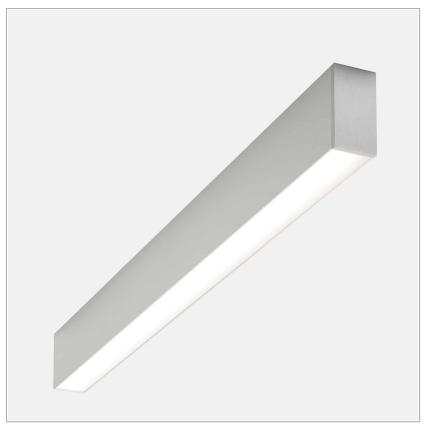

# Minifile Ceiling LED 3000K

code ML203.830/01

#### PRODUCT DESCRIPTION

ceilign lamp LED with opaline diffuser

## **PRODUCT SPECS**

| Installation method          | Ceiling surface mounted |
|------------------------------|-------------------------|
| Light source                 | Led                     |
| Absorbed power               | 32 W                    |
| Color temperature            | 3000K                   |
| Color rendering index CRI    | >90                     |
| Finishing                    | White                   |
| Luminous flux of the product | 1803 lm                 |
| Luminous efficiency          | 56 lm/W                 |
| MacAdam color tolerance      | 3                       |
| Durata media stimata         | 50000h Ta 25° L70B10    |
| Power supply/transformer     | Included                |
| Protocol                     | On/Off                  |
| Energy efficiency class      | E                       |
| Dimension                    | L1420 mm                |
| IP Grade                     | IP40                    |
| Protection Class             | Class I appliance       |