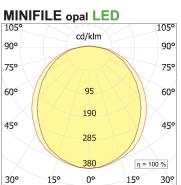

## **PRODUCT SPECS**

| Installation method          | Ceiling surface mounted |
|------------------------------|-------------------------|
| Light source                 | Led                     |
| Absorbed power               | 32 W                    |
| Color temperature            | 3000K                   |
| Color rendering index CRI    | >90                     |
| Finishing                    | White                   |
| Luminous flux of the product | 1803 lm                 |
| Luminous efficiency          | 56 lm/W                 |
| MacAdam color tolerance      | 3                       |
| Durata media stimata         | 50000h Ta 25° L70B10    |
| Power supply/transformer     | Included                |
| Protocol                     | On/Off                  |
| Energy efficiency class      | E                       |
| Dimension                    | L1420 mm                |
| IP Grade                     | IP40                    |
| Protection Class             | Class I appliance       |