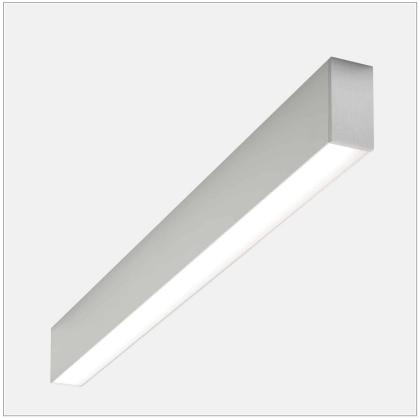

# Minifile Ceiling LED 3000K

code ML203.830D/01

### PRODUCT DESCRIPTION

ceilign lamp LED with opaline diffuser

# **PRODUCT SPECS**

| Installation method          | Ceiling surface mounted |
|------------------------------|-------------------------|
| Light source                 | Led                     |
| Absorbed power               | 32 W                    |
| Color temperature            | 3000K                   |
| Color rendering index CRI    | >90                     |
| Finishing                    | White                   |
| Luminous flux of the product | 1803 lm                 |
| Luminous efficiency          | 56 lm/W                 |
| MacAdam color tolerance      | 3                       |
| Durata media stimata         | 50000h Ta 25° L70B10    |
| Power supply/transformer     | Included                |
| Protocol                     | Dimmable Dali           |
| Energy efficiency class      | E                       |
| Dimension                    | L1420 mm                |
| IP Grade                     | IP40                    |
| Protection Class             | Class I appliance       |