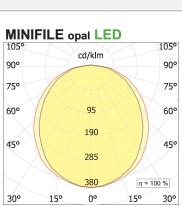

# **PRODUCT SPECS**

| Installation method          | Ceiling surface mounted |
|------------------------------|-------------------------|
| Light source                 | Led                     |
| Absorbed power               | 32 W                    |
| Color temperature            | 3000K                   |
| Color rendering index CRI    | >90                     |
| Finishing                    | White                   |
| Luminous flux of the product | 1803 lm                 |
| Luminous efficiency          | 56 lm/W                 |
| MacAdam color tolerance      | 3                       |
| Durata media stimata         | 50000h Ta 25° L70B10    |
| Power supply/transformer     | Included                |
| Protocol                     | Dimmable Dali           |
| Energy efficiency class      | E                       |
| Dimension                    | L1420 mm                |
| IP Grade                     | IP40                    |
| Protection Class             | Class I appliance       |