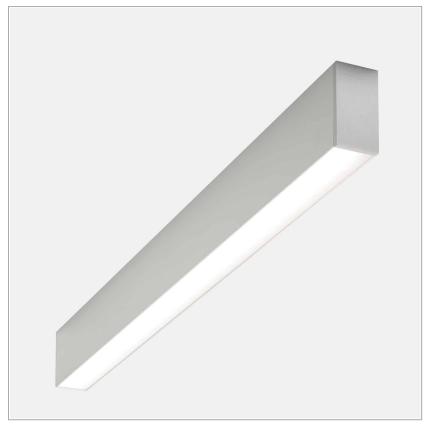

# Minifile Ceiling LED 3000K

code ML204.827D/01

### PRODUCT DESCRIPTION

ceilign lamp LED with opaline diffuser

# **PRODUCT SPECS**

| Installation method          | Ceiling surface mounted |
|------------------------------|-------------------------|
| Light source                 | Led                     |
| Absorbed power               | 38,4 W                  |
| Color temperature            | 2700K                   |
| Color rendering index CRI    | >90                     |
| Finishing                    | White                   |
| Luminous flux of the product | 2164 lm                 |
| Luminous efficiency          | 56 lm/W                 |
| MacAdam color tolerance      | 3                       |
| Durata media stimata         | 50000h Ta 25° L70B10    |
| Power supply/transformer     | Included                |
| Protocol                     | Dimmable Dali           |
| Energy efficiency class      | D                       |
| Dimension                    | L1700 mm                |
| IP Grade                     | IP40                    |
| Protection Class             | Class I appliance       |
|                              |                         |