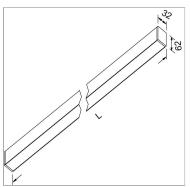

# **PRODUCT SPECS**

| Installation method          | Ceiling surface mounted |
|------------------------------|-------------------------|
| Light source                 | Led                     |
| Absorbed power               | 38,4 W                  |
| Color temperature            | 2700K                   |
| Color rendering index CRI    | >90                     |
| Finishing                    | White                   |
| Luminous flux of the product | 2164 lm                 |
| Luminous efficiency          | 56 lm/W                 |
| MacAdam color tolerance      | 3                       |
| Durata media stimata         | 50000h Ta 25° L70B10    |
| Power supply/transformer     | Included                |
| Protocol                     | Dimmable Dali           |
| Energy efficiency class      | D                       |
| Dimension                    | L1700 mm                |
| IP Grade                     | IP40                    |
| Protection Class             | Class I appliance       |
|                              |                         |

## Accessori Wallbox Couple of closure heads for wallbox MINIFILE

code LTM200.1

Modular system for direct, diffused, accent or wallwasher, made of 62x32 mm painted or anodised extruded aluminium empty profiles, available in predefined lengths or cut to measure. Available in wall-mounted, ceiling-mounted, suspended, trimless recessed or recessed with super-slim 5 mm. width edge trim versions. To be integrated with linear LED sources, LED spotlights, complete with 50/60 Hz 230/240 V electronic power supply. To be completed with Light Proof system side end caps, opal white polycarbonate diffusing screen, quick mounting extruded aluminium shapers (for linear LEDs and spotlight LEDs) or closing profiles, available in predefined lengths or cut to measure, and mounting brackets or suspension cables. IP20 or IP40 protection degree depending on the selected lighting combinations.