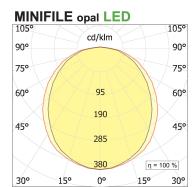

# **PRODUCT SPECS**

| Installation method          | Ceiling surface mounted |
|------------------------------|-------------------------|
| Light source                 | Led                     |
| Absorbed power               | 38,4 W                  |
| Color temperature            | 2700K                   |
| Color rendering index CRI    | >90                     |
| Finishing                    | White                   |
| Luminous flux of the product | 2164 lm                 |
| Luminous efficiency          | 56 lm/W                 |
| MacAdam color tolerance      | 3                       |
| Durata media stimata         | 50000h Ta 25° L70B10    |
| Power supply/transformer     | Included                |
| Protocol                     | Dimmable Dali           |
| Energy efficiency class      | D                       |
| Dimension                    | L1700 mm                |
| IP Grade                     | IP40                    |
| Protection Class             | Class I appliance       |
|                              |                         |