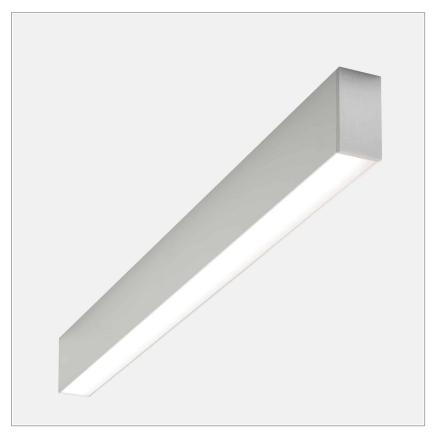

### PRODUCT DESCRIPTION

ceilign lamp LED with opaline diffuser

# **PRODUCT SPECS**

| Installation method          | Ceiling surface mounted |
|------------------------------|-------------------------|
| Light source                 | Led-en                  |
| Absorbed power               | 38,4 W                  |
| Color temperature            | 4000K                   |
| Color rendering index CRI    | >90                     |
| Finishing                    | Bianco                  |
| Luminous flux of the product | 2229 lm                 |
| Luminous efficiency          | 58 lm/W                 |
| MacAdam color tolerance      | 3                       |
| Durata media stimata         | 50000h Ta 25° L70B10    |
| Power supply/transformer     | Included                |
| Protocol                     | Dimmable Dali           |
| Energy efficiency class      | D                       |
| Dimension                    | L1700 mm                |
| IP Grade                     | IP40                    |
| Protection Class             | Class I appliance       |
|                              |                         |