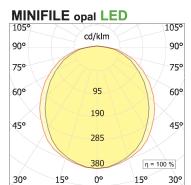

# **PRODUCT SPECS**

| Installation method          | Ceiling surface mounted |
|------------------------------|-------------------------|
| Light source                 | Led-en                  |
| Absorbed power               | 38,4 W                  |
| Color temperature            | 4000K                   |
| Color rendering index CRI    | >90                     |
| Finishing                    | Bianco                  |
| Luminous flux of the product | 2229 lm                 |
| Luminous efficiency          | 58 lm/W                 |
| MacAdam color tolerance      | 3                       |
| Durata media stimata         | 50000h Ta 25° L70B10    |
| Power supply/transformer     | Included                |
| Protocol                     | Dimmable Dali           |
| Energy efficiency class      | D                       |
| Dimension                    | L1700 mm                |
| IP Grade                     | IP40                    |
| Protection Class             | Class I appliance       |
|                              |                         |