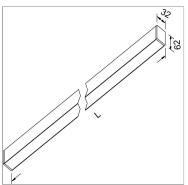

# **PRODUCT SPECS**

| Installation method          | Ceiling surface mounted |
|------------------------------|-------------------------|
| Light source                 | Led-en                  |
| Absorbed power               | 38,4 W                  |
| Color temperature            | 4000K                   |
| Color rendering index CRI    | >90                     |
| Finishing                    | Bianco                  |
| Luminous flux of the product | 2229 lm                 |
| Luminous efficiency          | 58 lm/W                 |
| MacAdam color tolerance      | 3                       |
| Durata media stimata         | 50000h Ta 25° L70B10    |
| Power supply/transformer     | Included                |
| Protocol                     | Dimmable Dali           |
| Energy efficiency class      | D                       |
| Dimension                    | L1700 mm                |
| IP Grade                     | IP40                    |
| Protection Class             | Class I appliance       |
|                              |                         |

## Accessori Wallbox Couple of closure heads for wallbox MINIFILE

code LTM200.1

Modular system for direct, diffused, accent or wallwasher, made of 62x32 mm painted or anodised extruded aluminium empty profiles, available in predefined lengths or cut to measure. Available in wall-mounted, ceiling-mounted, suspended, trimless recessed or recessed with super-slim 5 mm. width edge trim versions. To be integrated with linear LED sources, LED spotlights, complete with 50/60 Hz 230/240 V electronic power supply. To be completed with Light Proof system side end caps, opal white polycarbonate diffusing screen, quick mounting extruded aluminium shapers (for linear LEDs and spotlight LEDs) or closing profiles, available in predefined lengths or cut to measure, and mounting brackets or suspension cables. IP20 or IP40 protection degree depending on the selected lighting combinations.