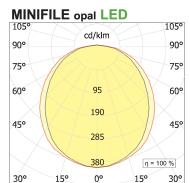

# **PRODUCT SPECS**

| Installation method                        | Ceiling surface mounted |
|--------------------------------------------|-------------------------|
| Light source                               | Led                     |
| Absorbed power                             | 38,4 W                  |
| Color temperature                          | Tunable White           |
| Color rendering index CRI                  | >90                     |
| Finishing                                  | White                   |
| MacAdam color tolerance                    | 3                       |
| Durata media stimata                       | 50000h Ta 25° L70B10    |
| Davisar accomplication of a margin         |                         |
| Power supply/transformer                   | Included                |
| Protocol Protocol                          | Included On/Off         |
|                                            |                         |
| Protocol                                   | On/Off                  |
| Protocol Energy efficiency class           | On/Off<br>D             |
| Protocol Energy efficiency class Dimension | On/Off D L1700 mm       |