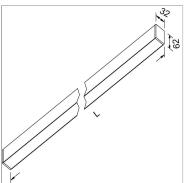

# **PRODUCT SPECS**

| Installation method                        | Ceiling surface mounted |
|--------------------------------------------|-------------------------|
| Light source                               | Led                     |
| Absorbed power                             | 38,4 W                  |
| Color temperature                          | Tunable White           |
| Color rendering index CRI                  | >90                     |
| Finishing                                  | White                   |
| MacAdam color tolerance                    | 3                       |
| Durata media stimata                       | 50000h Ta 25° L70B10    |
| Davisar accomplication of a margin         |                         |
| Power supply/transformer                   | Included                |
| Protocol Protocol                          | Included On/Off         |
|                                            |                         |
| Protocol                                   | On/Off                  |
| Protocol Energy efficiency class           | On/Off<br>D             |
| Protocol Energy efficiency class Dimension | On/Off D L1700 mm       |

## Accessori Wallbox Couple of closure heads for wallbox MINIFILE

code LTM200.1

Modular system for direct, diffused, accent or wallwasher, made of 62x32 mm painted or anodised extruded aluminium empty profiles, available in predefined lengths or cut to measure. Available in wall-mounted, ceiling-mounted, suspended, trimless recessed or recessed with super-slim 5 mm. width edge trim versions. To be integrated with linear LED sources, LED spotlights, complete with 50/60 Hz 230/240 V electronic power supply. To be completed with Light Proof system side end caps, opal white polycarbonate diffusing screen, quick mounting extruded aluminium shapers (for linear LEDs and spotlight LEDs) or closing profiles, available in predefined lengths or cut to measure, and mounting brackets or suspension cables. IP20 or IP40 protection degree depending on the selected lighting combinations.