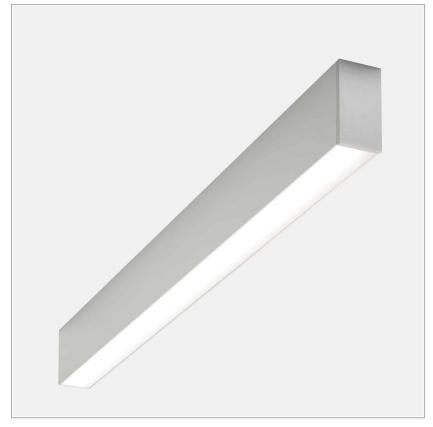

### PRODUCT DESCRIPTION

ceilign lamp LED with opaline diffuser

# **PRODUCT SPECS**

| Installation method                        | Ceiling surface mounted |
|--------------------------------------------|-------------------------|
| Light source                               | Led                     |
| Absorbed power                             | 38,4 W                  |
| Color temperature                          | Tunable White           |
| Color rendering index CRI                  | >90                     |
| Finishing                                  | White                   |
| MacAdam color tolerance                    | 3                       |
| Durata media stimata                       | 50000h Ta 25° L70B10    |
| Davisar accomplication of a margin         |                         |
| Power supply/transformer                   | Included                |
| Protocol Protocol                          | Included On/Off         |
|                                            |                         |
| Protocol                                   | On/Off                  |
| Protocol Energy efficiency class           | On/Off<br>D             |
| Protocol Energy efficiency class Dimension | On/Off D L1700 mm       |