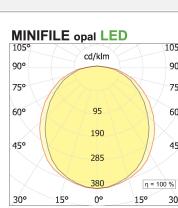

# Minifile Ceiling LED 3000K

code ML205.827D/01





105°

90°

75°

60°

45°















#### PRODUCT DESCRIPTION

ceilign lamp LED with opaline diffuser

## **PRODUCT SPECS**

| Installation method          | Ceiling surface mounted |
|------------------------------|-------------------------|
| Light source                 | Led-en                  |
| Absorbed power               | 44,8 W                  |
| Color temperature            | 2700K                   |
| Color rendering index CRI    | >90                     |
| Finishing                    | Bianco                  |
| Luminous flux of the product | 2524 lm                 |
| Luminous efficiency          | 56 lm/W                 |
| MacAdam color tolerance      | 3                       |
| Durata media stimata         | 50000h Ta 25° L70B10    |
| Power supply/transf