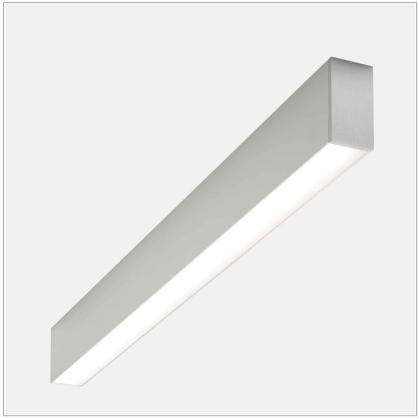

# Minifile Ceiling LED 3000K

code ML205.827D/01

105°

90°

75°

60°

45°

#### PRODUCT DESCRIPTION

ceilign lamp LED with opaline diffuser