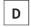

## **PRODUCT SPECS**

| Installation method          | Ceiling surface mounted |
|------------------------------|-------------------------|
| Light source                 | Led-en                  |
| Absorbed power               | 44,8 W                  |
| Color temperature            | 2700K                   |
| Color rendering index CRI    | >90                     |
| Finishing                    | Bianco                  |
| Luminous flux of the product | 2524 lm                 |
| Luminous efficiency          | 56 lm/W                 |
| MacAdam color tolerance      | 3                       |
| Durata media stimata         | 50000h Ta 25° L70B10    |
| Power supply/transformer     | Included                |
| Protocol                     | Dimmable Dali           |
| Energy efficiency class      | D                       |
| Dimension                    | L1985 mm                |
| IP Grade                     | IP40                    |
| Protection Class             | Class I appliance       |