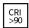

## **PRODUCT SPECS**

| Installation method          | Ceiling surface mounted |
|------------------------------|-------------------------|
| Light source                 | Led-en                  |
| Absorbed power               | 44,8 W                  |
| Color temperature            | 2700K                   |
| Color rendering index CRI    | >90                     |
| Finishing                    | Bianco                  |
| Luminous flux of the product | 2524 lm                 |
| Luminous efficiency          | 56 lm/W                 |
| MacAdam color tolerance      | 3                       |
| Durata media stimata         | 50000h Ta 25° L70B10    |
| Power supply/transformer     | Included                |
| Protocol                     | Dimmable Dali           |
| Energy efficiency class      | D                       |
| Dimension                    | L1985 mm                |
| IP Grade                     | IP40                    |
| Protection Class             | Class I appliance       |