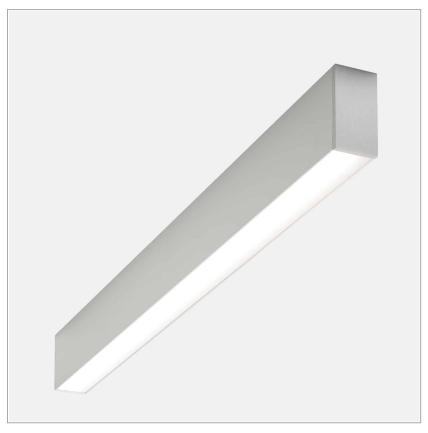

# Minifile Ceiling LED 3000K

code ML205.830D/01

### PRODUCT DESCRIPTION

ceilign lamp LED with opaline diffuser

# **PRODUCT SPECS**

| Installation method          | Ceiling surface mounted |
|------------------------------|-------------------------|
| Absorbed power               | 44,8 W                  |
| Color temperature            | 3000K                   |
| Color rendering index CRI    | >90                     |
| Finishing                    | White                   |
| Luminous flux of the product | 6944 lm                 |
| Luminous efficiency          | 155 lm/W                |
| MacAdam color tolerance      | 3                       |
| Durata media stimata         | 50000h Ta 25° L70B10    |
| Power supply/transformer     | Included                |
| Protocol                     | Dimmable Dali           |
| Energy efficiency class      | D                       |
| Dimension                    | L1985 mm                |
| IP Grade                     | IP40                    |
| Protection Class             | Class I appliance       |
|                              |                         |