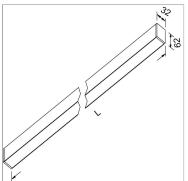

# **PRODUCT SPECS**

| Installation method          | Ceiling surface mounted |
|------------------------------|-------------------------|
| Absorbed power               | 44,8 W                  |
| Color temperature            | 3000K                   |
| Color rendering index CRI    | >90                     |
| Finishing                    | White                   |
| Luminous flux of the product | 6944 lm                 |
| Luminous efficiency          | 155 lm/W                |
| MacAdam color tolerance      | 3                       |
| Durata media stimata         | 50000h Ta 25° L70B10    |
| Power supply/transformer     | Included                |
| Protocol                     | Dimmable Dali           |
| Energy efficiency class      | D                       |
| Dimension                    | L1985 mm                |
| IP Grade                     | IP40                    |
| Protection Class             | Class I appliance       |
|                              |                         |