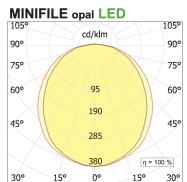

# **PRODUCT SPECS**

| Installation method          | Ceiling surface mounted |
|------------------------------|-------------------------|
| Absorbed power               | 44,8 W                  |
| Color temperature            | 3000K                   |
| Color rendering index CRI    | >90                     |
| Finishing                    | White                   |
| Luminous flux of the product | 6944 lm                 |
| Luminous efficiency          | 155 lm/W                |
| MacAdam color tolerance      | 3                       |
| Durata media stimata         | 50000h Ta 25° L70B10    |
| Power supply/transformer     | Included                |
| Protocol                     | Dimmable Dali           |
| Energy efficiency class      | D                       |
| Dimension                    | L1985 mm                |
| IP Grade                     | IP40                    |
| Protection Class             | Class I appliance       |
|                              |                         |