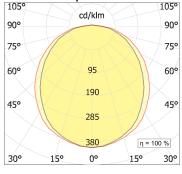

# PRODUCT SPECS

| Installation method          | Ceiling surface mounted |
|------------------------------|-------------------------|
| Absorbed power               | 44,8 W                  |
| Color temperature            | 4000K                   |
| Color rendering index CRI    | >90                     |
| Finishing                    | White                   |
| Luminous flux of the product | 7152 lm                 |
| Luminous efficiency          | 160 lm/W                |
| MacAdam color tolerance      | 3                       |
| Durata media stimata         | 50000h Ta 25° L70B10    |
| Power supply/transformer     | Included                |
| Protocol                     | Dimmable Dali           |
| Energy efficiency class      | D                       |
| Dimension                    | L1985 mm                |
| IP Grade                     | IP40                    |
| Protection Class             | Class I appliance       |