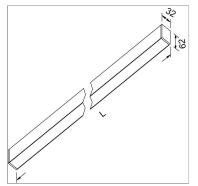

# PRODUCT SPECS

| Installation method          | Ceiling surface mounted |
|------------------------------|-------------------------|
| Absorbed power               | 44,8 W                  |
| Color temperature            | 4000K                   |
| Color rendering index CRI    | >90                     |
| Finishing                    | White                   |
| Luminous flux of the product | 7152 lm                 |
| Luminous efficiency          | 160 lm/W                |
| MacAdam color tolerance      | 3                       |
| Durata media stimata         | 50000h Ta 25° L70B10    |
| Power supply/transformer     | Included                |
| Protocol                     | Dimmable Dali           |
| Energy efficiency class      | D                       |
| Dimension                    | L1985 mm                |
| IP Grade                     | IP40                    |
| Protection Class             | Class I appliance       |

#### ASSEMBLY INSTRUCTIONS

Complies with EN605981 and related notes. In the absence of metric symbols, the measurements are all in millimetres. Luminous flux and power data are initially subject to tolerances +/- 10%. The values refer to an ambient temperature of 25°C unless otherwise specified. We reserve the right to make changes to our products at any time.