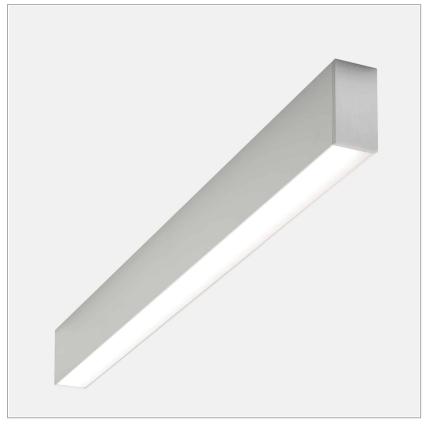

### PRODUCT DESCRIPTION

ceilign lamp LED with opaline diffuser

# **PRODUCT SPECS**

| Installation method          | Ceiling surface mounted |
|------------------------------|-------------------------|
| Light source                 | Led                     |
| Absorbed power               | 51,2 W                  |
| Color temperature            | 2700K                   |
| Color rendering index CRI    | >90                     |
| Finishing                    | White                   |
| Luminous flux of the product | 2885 lm                 |
| Luminous efficiency          | 56 lm/W                 |
| MacAdam color tolerance      | 3                       |
| Durata media stimata         | 50000h Ta 25° L70B10    |
| Power supply/transformer     | Included                |
| Protocol                     | Dimmable Dali           |
| Energy efficiency class      | E                       |
| Dimension                    | L2265 mm                |
| IP Grade                     | IP40                    |
| Protection Class             | Class I appliance       |
|                              |                         |