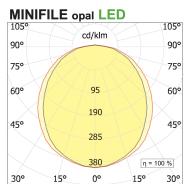

# **PRODUCT SPECS**

| Installation method          | Ceiling surface mounted |
|------------------------------|-------------------------|
| Light source                 | Led                     |
| Absorbed power               | 51,2 W                  |
| Color temperature            | 2700K                   |
| Color rendering index CRI    | >90                     |
| Finishing                    | White                   |
| Luminous flux of the product | 2885 lm                 |
| Luminous efficiency          | 56 lm/W                 |
| MacAdam color tolerance      | 3                       |
| Durata media stimata         | 50000h Ta 25° L70B10    |
| Power supply/transformer     | Included                |
| Protocol                     | Dimmable Dali           |
| Energy efficiency class      | E                       |
| Dimension                    | L2265 mm                |
| IP Grade                     | IP40                    |
| Protection Class             | Class I appliance       |
|                              |                         |