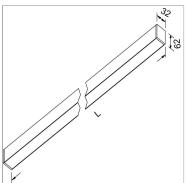

# **PRODUCT SPECS**

| Installation method          | Ceiling surface mounted |
|------------------------------|-------------------------|
| Light source                 | Led                     |
| Absorbed power               | 51,2 W                  |
| Color temperature            | 2700K                   |
| Color rendering index CRI    | >90                     |
| Finishing                    | White                   |
| Luminous flux of the product | 2885 lm                 |
| Luminous efficiency          | 56 lm/W                 |
| MacAdam color tolerance      | 3                       |
| Durata media stimata         | 50000h Ta 25° L70B10    |
| Power supply/transformer     | Included                |
| Protocol                     | Dimmable Dali           |
| Energy efficiency class      | E                       |
| Dimension                    | L2265 mm                |
| IP Grade                     | IP40                    |
| Protection Class             | Class I appliance       |
|                              |                         |