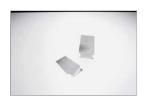

## Accessori Wallbox Couple of closure heads for wallbox MINIFILE

code LTM200.1

Modular system for direct, diffused, accent or wallwasher, made of 62x32 mm painted or anodised extruded aluminium empty profiles, available in predefined lengths or cut to measure. Available in wall-mounted, ceiling-mounted, suspended, trimless recessed or recessed with super-slim 5 mm. width edge trim versions. To be integrated with linear LED sources, LED spotlights, complete with 50/60 Hz 230/240 V electronic power supply. To be completed with Light Proof system side end caps, opal white polycarbonate diffusing screen, quick mounting extruded aluminium shapers (for linear LEDs and spotlight LEDs) or closing profiles, available in predefined lengths or cut to measure, and mounting brackets or suspension cables. IP20 or IP40 protection degree depending on the selected lighting combinations.