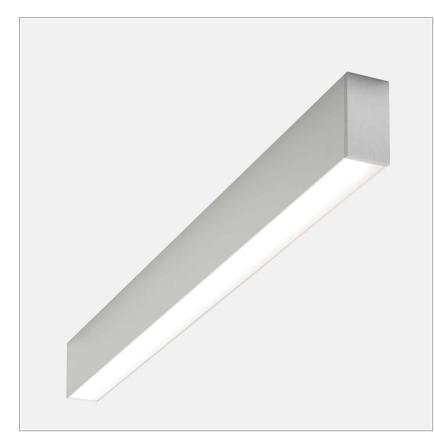

## PRODUCT DESCRIPTION

ceilign lamp LED with opaline diffuser

### MINIFILE opal LED