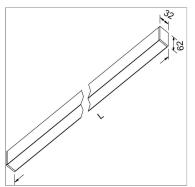

# PRODUCT SPECS

| Installation method          | Ceiling surface mounted |
|------------------------------|-------------------------|
| Light source                 | Led                     |
| Absorbed power               | 51,2 W                  |
| Color temperature            | 3000K                   |
| Color rendering index CRI    | >90                     |
| Finishing                    | White                   |
| Luminous flux of the product | 2885 lm                 |
| Luminous efficiency          | 56 lm/W                 |
| MacAdam color tolerance      | 3                       |
| Durata media stimata         | 50000h Ta 25° L70B10    |
| Power supply/transformer     | Included                |
| Protocol                     | On/Off                  |
| Energy efficiency class      | E                       |
| Dimension                    | L2265 mm                |
| IP Grade                     | IP40                    |
| Protection Class             | Class I appliance       |

#### ASSEMBLY INSTRUCTIONS

Complies with EN605981 and related notes. In the absence of metric symbols, the measurements are all in millimetres. Luminous flux and power data are initially subject to tolerances +/- 10%. The values refer to an ambient temperature of 25°C unless otherwise specified. We reserve the right to make changes to our products at any time. Page 1 / 2