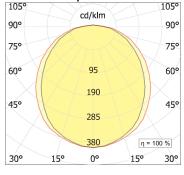

# PRODUCT SPECS

| Installation method          | Ceiling surface mounted |
|------------------------------|-------------------------|
| Light source                 | Led                     |
| Absorbed power               | 51,2 W                  |
| Color temperature            | 3000K                   |
| Color rendering index CRI    | >90                     |
| Finishing                    | White                   |
| Luminous flux of the product | 2885 lm                 |
| Luminous efficiency          | 56 lm/W                 |
| MacAdam color tolerance      | 3                       |
| Durata media stimata         | 50000h Ta 25° L70B10    |
| Power supply/transformer     | Included                |
| Protocol                     | On/Off                  |
| Energy efficiency class      | E                       |
| Dimension                    | L2265 mm                |
| IP Grade                     | IP40                    |
| Protection Class             | Class I appliance       |