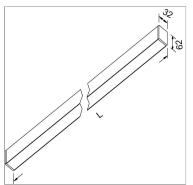

# PRODUCT SPECS

| Installation method          | Ceiling surface mounted |
|------------------------------|-------------------------|
| Light source                 | Led                     |
| Absorbed power               | 51,2 W                  |
| Color temperature            | 3000K                   |
| Color rendering index CRI    | >90                     |
| Finishing                    | White                   |
| Luminous flux of the product | 2885 lm                 |
| Luminous efficiency          | 56 lm/W                 |
| MacAdam color tolerance      | 3                       |
| Durata media stimata         | 50000h Ta 25° L70B10    |
| Power supply/transformer     | Included                |
| Protocol                     | Dimmable Dali           |
| Energy efficiency class      | E                       |
| Dimension                    | L2265 mm                |
| IP Grade                     | IP40                    |
| Protection Class             | Class I appliance       |

#### ASSEMBLY INSTRUCTIONS

Complies with EN605981 and related notes. In the absence of metric symbols, the measurements are all in millimetres. Luminous flux and power data are initially subject to tolerances +/- 10%. The values refer to an ambient temperature of 25°C unless otherwise specified. We reserve the right to make changes to our products at any time.