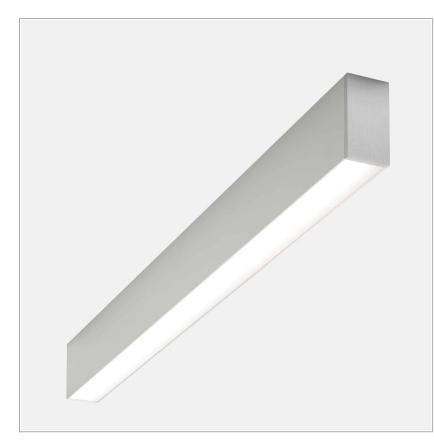

## PRODUCT DESCRIPTION

ceilign lamp LED with opaline diffuser

### MINIFILE opal LED