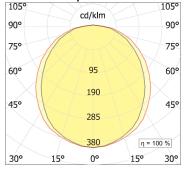

# PRODUCT SPECS

| Installation method          | Ceiling surface mounted |
|------------------------------|-------------------------|
| Light source                 | Led                     |
| Absorbed power               | 51,2 W                  |
| Color temperature            | 3000K                   |
| Color rendering index CRI    | >90                     |
| Finishing                    | White                   |
| Luminous flux of the product | 2885 lm                 |
| Luminous efficiency          | 56 lm/W                 |
| MacAdam color tolerance      | 3                       |
| Durata media stimata         | 50000h Ta 25° L70B10    |
| Power supply/transformer     | Included                |
| Protocol                     | Dimmable Dali           |
| Energy efficiency class      | E                       |
| Dimension                    | L2265 mm                |
| IP Grade                     | IP40                    |
| Protection Class             | Class I appliance       |