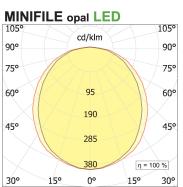

## **PRODUCT SPECS**

| Installation method          | Ceiling surface mounted |
|------------------------------|-------------------------|
| Light source                 | Led-en                  |
| Absorbed power               | 57,6 W                  |
| Color temperature            | 2700K                   |
| Color rendering index CRI    | >90                     |
| Finishing                    | White                   |
| Luminous flux of the product | 3245 lm                 |
| Luminous efficiency          | 56 lm/W                 |
| MacAdam color tolerance      | 3                       |
| Durata media stimata         | 50000h Ta 25° L70B10    |
| Power supply/transformer     | Included                |
| Protocol                     | On/Off                  |
| Energy efficiency class      | E                       |
| Dimension                    | L2545 mm                |
| IP Grade                     | IP40                    |
| Protection Class             | Class I appliance       |