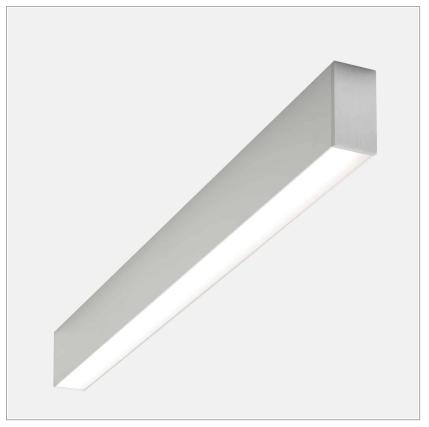

# Minifile Ceiling LED 3000K

code ML207.827/01

#### PRODUCT DESCRIPTION

ceilign lamp LED with opaline diffuser

## **PRODUCT SPECS**

| Installation method          | Ceiling surface mounted |
|------------------------------|-------------------------|
| Light source                 | Led-en                  |
| Absorbed power               | 57,6 W                  |
| Color temperature            | 2700K                   |
| Color rendering index CRI    | >90                     |
| Finishing                    | White                   |
| Luminous flux of the product | 3245 lm                 |
| Luminous efficiency          | 56 lm/W                 |
| MacAdam color tolerance      | 3                       |
| Durata media stimata         | 50000h Ta 25° L70B10    |
| Power supply/transformer     | Included                |
| Protocol                     | On/Off                  |
| Energy efficiency class      | E                       |
| Dimension                    | L2545 mm                |
| IP Grade                     | IP40                    |
| Protection Class             | Class I appliance       |