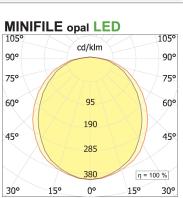

## **PRODUCT SPECS**

| Installation method          | Ceiling surface mounted |
|------------------------------|-------------------------|
| Light source                 | Led-en                  |
| Absorbed power               | 57,6 W                  |
| Color temperature            | 2700K                   |
| Color rendering index CRI    | >90                     |
| Finishing                    | White                   |
| Luminous flux of the product | 3245 lm                 |
| Luminous efficiency          | 56 lm/W                 |
| MacAdam color tolerance      | 3                       |
| Durata media stimata         | 50000h Ta 25° L70B10    |
| Power supply/transformer     | Included                |
| Protocol                     | Dimmable Dali           |
| Energy efficiency class      | E                       |
| Dimension                    | L2545 mm                |
| IP Grade                     | IP40                    |
| Protection Class             | Class I appliance       |