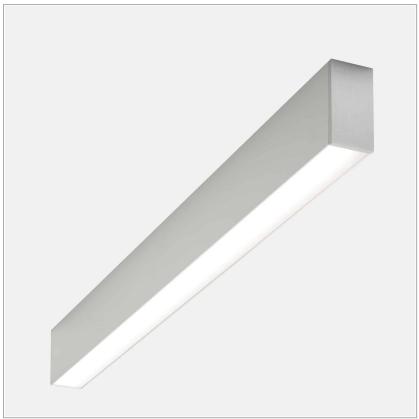

# Minifile Ceiling LED 3000K

code ML207.827D/01

#### PRODUCT DESCRIPTION

ceilign lamp LED with opaline diffuser

## **PRODUCT SPECS**

| Installation method          | Ceiling surface mounted |
|------------------------------|-------------------------|
| Light source                 | Led-en                  |
| Absorbed power               | 57,6 W                  |
| Color temperature            | 2700K                   |
| Color rendering index CRI    | >90                     |
| Finishing                    | White                   |
| Luminous flux of the product | 3245 lm                 |
| Luminous efficiency          | 56 lm/W                 |
| MacAdam color tolerance      | 3                       |
| Durata media stimata         | 50000h Ta 25° L70B10    |
| Power supply/transformer     | Included                |
| Protocol                     | Dimmable Dali           |
| Energy efficiency class      | E                       |
| Dimension                    | L2545 mm                |
| IP Grade                     | IP40                    |
| Protection Class             | Class I appliance       |