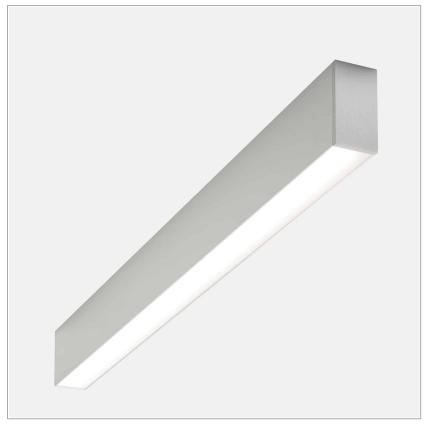

# Minifile Ceiling LED 3000K

code ML207.830/01

#### PRODUCT DESCRIPTION

ceilign lamp LED with opaline diffuser