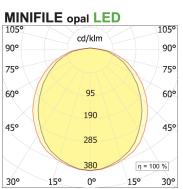

## **PRODUCT SPECS**

| Installation method          | Ceiling surface mounted |
|------------------------------|-------------------------|
| Light source                 | Led-en                  |
| Absorbed power               | 57,6 W                  |
| Color temperature            | 3000K                   |
| Color rendering index CRI    | >90                     |
| Finishing                    | White                   |
| Luminous flux of the product | 3245 lm                 |
| Luminous efficiency          | 56 lm/W                 |
| MacAdam color tolerance      | 3                       |
| Durata media stimata         | 50000h Ta 25° L70B10    |
| Power supply/transformer     | Included                |
| Protocol                     | On/Off                  |
| Energy efficiency class      | Е                       |
| Dimension                    | L2545 mm                |
| IP Grade                     | IP40                    |
| Protection Class             | Class I appliance       |