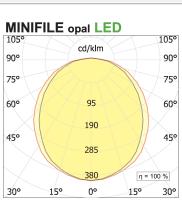

## **PRODUCT SPECS**

| Installation method          | Ceiling surface mounted |
|------------------------------|-------------------------|
| Light source                 | Led                     |
| Absorbed power               | 57,6 W                  |
| Color temperature            | 3000K                   |
| Color rendering index CRI    | >90                     |
| Finishing                    | White                   |
| Luminous flux of the product | 3245 lm                 |
| Luminous efficiency          | 56 lm/W                 |
| MacAdam color tolerance      | 3                       |
| Durata media stimata         | 50000h Ta 25° L70B10    |
| Power supply/transformer     | Included                |
| Protocol                     | Dimmable Dali           |
| Energy efficiency class      | E                       |
| Dimension                    | L2545 mm                |
| IP Grade                     | IP40                    |
| Protection Class             | Class I appliance       |