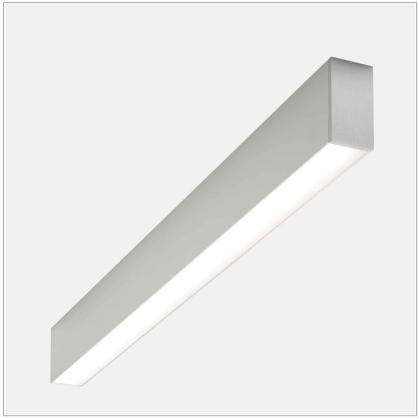

# Minifile Ceiling LED 3000K

code ML207.830D/01

#### PRODUCT DESCRIPTION

ceilign lamp LED with opaline diffuser

## **PRODUCT SPECS**

| Installation method          | Ceiling surface mounted |
|------------------------------|-------------------------|
| Light source                 | Led                     |
| Absorbed power               | 57,6 W                  |
| Color temperature            | 3000K                   |
| Color rendering index CRI    | >90                     |
| Finishing                    | White                   |
| Luminous flux of the product | 3245 lm                 |
| Luminous efficiency          | 56 lm/W                 |
| MacAdam color tolerance      | 3                       |
| Durata media stimata         | 50000h Ta 25° L70B10    |
| Power supply/transformer     | Included                |
| Protocol                     | Dimmable Dali           |
| Energy efficiency class      | E                       |
| Dimension                    | L2545 mm                |
| IP Grade                     | IP40                    |
| Protection Class             | Class I appliance       |