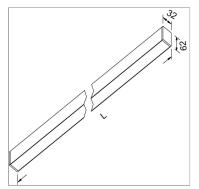

# PRODUCT SPECS

Е

| Installation method          | Ceiling surface mounted |
|------------------------------|-------------------------|
| Light source                 | Led-en                  |
| Absorbed power               | 57,6 W                  |
| Color temperature            | 4000K                   |
| Color rendering index CRI    | >90                     |
| Finishing                    | White                   |
| Luminous flux of the product | 3343 lm                 |
| Luminous efficiency          | 58 lm/W                 |
| MacAdam color tolerance      | 3                       |
| Durata media stimata         | 50000h Ta 25° L70B10    |
| Power supply/transformer     | Included                |
| Protocol                     | On/Off                  |
| Energy efficiency class      | E                       |
| Dimension                    | L2545 mm                |
| IP Grade                     | IP40                    |
| Protection Class             | Class I appliance       |
|                              |                         |

#### ASSEMBLY INSTRUCTIONS

Complies with EN605981 and related notes. In the absence of metric symbols, the measurements are all in millimetres. Luminous flux and power data are initially subject to tolerances +/- 10%. The values refer to an ambient temperature of 25°C unless otherwise specified. We reserve the right to make changes to our products at any time.