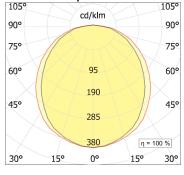

# PRODUCT SPECS

Е

| Installation method          | Ceiling surface mounted |
|------------------------------|-------------------------|
| Light source                 | Led-en                  |
| Absorbed power               | 57,6 W                  |
| Color temperature            | 4000K                   |
| Color rendering index CRI    | >90                     |
| Finishing                    | White                   |
| Luminous flux of the product | 3343 lm                 |
| Luminous efficiency          | 58 lm/W                 |
| MacAdam color tolerance      | 3                       |
| Durata media stimata         | 50000h Ta 25° L70B10    |
| Power supply/transformer     | Included                |
| Protocol                     | On/Off                  |
| Energy efficiency class      | E                       |
| Dimension                    | L2545 mm                |
| IP Grade                     | IP40                    |
| Protection Class             | Class I appliance       |
|                              |                         |