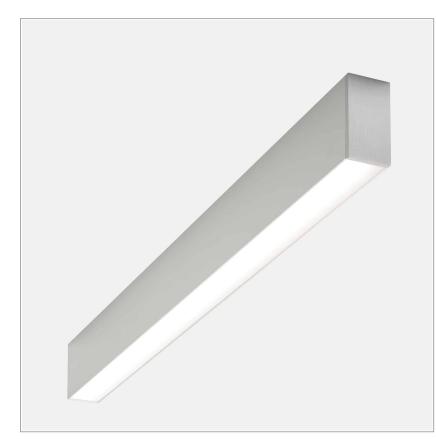

## PRODUCT DESCRIPTION

ceilign lamp LED with opaline diffuser

# PRODUCT SPECS

Е

| Installation method          | Ceiling surface mounted |
|------------------------------|-------------------------|
| Light source                 | Led-en                  |
| Absorbed power               | 57,6 W                  |
| Color temperature            | 4000K                   |
| Color rendering index CRI    | >90                     |
| Finishing                    | White                   |
| Luminous flux of the product | 3343 lm                 |
| Luminous efficiency          | 58 lm/W                 |
| MacAdam color tolerance      | 3                       |
| Durata media stimata         | 50000h Ta 25° L70B10    |
| Power supply/transformer     | Included                |
| Protocol                     | On/Off                  |
| Energy efficiency class      | E                       |
| Dimension                    | L2545 mm                |
| IP Grade                     | IP40                    |
| Protection Class             | Class I appliance       |
|                              |                         |