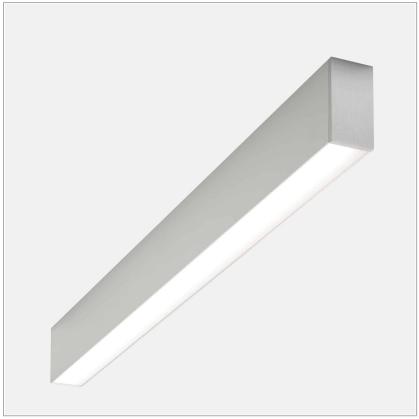

# Minifile Ceiling LED 3000K

code ML207.840D/01

#### PRODUCT DESCRIPTION

ceilign lamp LED with opaline diffuser

## **PRODUCT SPECS**

| Installation method          | Ceiling surface mounted |
|------------------------------|-------------------------|
| Light source                 | Led-en                  |
| Absorbed power               | 57,6 W                  |
| Color temperature            | 4000K                   |
| Color rendering index CRI    | >90                     |
| Finishing                    | Bianco                  |
| Luminous flux of the product | 3343 lm                 |
| Luminous efficiency          | 58 lm/W                 |
| MacAdam color tolerance      | 3                       |
| Durata media stimata         | 50000h Ta 25° L70B10    |
| Power supply/transformer     | Included                |
| Protocol                     | Dimmable Dali           |
| Energy efficiency class      | E                       |
| Dimension                    | L2545 mm                |
| IP Grade                     | IP40                    |
| Protection Class             | Class I appliance       |