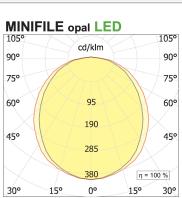

## **PRODUCT SPECS**

| Installation method          | Ceiling surface mounted |
|------------------------------|-------------------------|
| Light source                 | Led-en                  |
| Absorbed power               | 57,6 W                  |
| Color temperature            | 4000K                   |
| Color rendering index CRI    | >90                     |
| Finishing                    | Bianco                  |
| Luminous flux of the product | 3343 lm                 |
| Luminous efficiency          | 58 lm/W                 |
| MacAdam color tolerance      | 3                       |
| Durata media stimata         | 50000h Ta 25° L70B10    |
| Power supply/transformer     | Included                |
| Protocol                     | Dimmable Dali           |
| Energy efficiency class      | E                       |
| Dimension                    | L2545 mm                |
| IP Grade                     | IP40                    |
| Protection Class             | Class I appliance       |