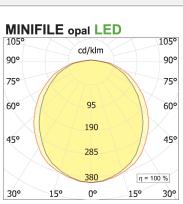

## **PRODUCT SPECS**

| Installation method          | Ceiling surface mounted |
|------------------------------|-------------------------|
| Light source                 | Led                     |
| Absorbed power               | 64 W                    |
| Color temperature            | 2700K                   |
| Color rendering index CRI    | >80                     |
| Finishing                    | White                   |
| Luminous flux of the product | 3606 lm                 |
| Luminous efficiency          | 56 lm/W                 |
| MacAdam color tolerance      | 3                       |
| Durata media stimata         | 50000h Ta 25° L70B10    |
| Power supply/transformer     | Included                |
| Protocol                     | Dimmable Dali           |
| Energy efficiency class      | E                       |
| Dimension                    | L2825 mm                |
| IP Grade                     | IP40                    |
| Protection Class             | Class I appliance       |