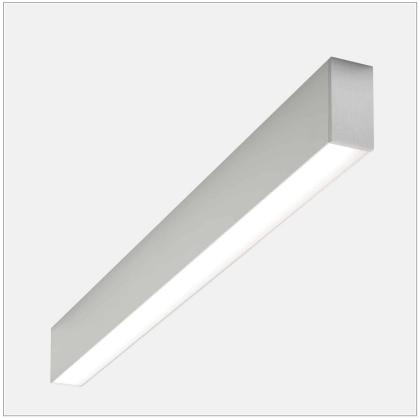

# Minifile Ceiling LED 3000K

code ML208.827D/01

#### PRODUCT DESCRIPTION

ceilign lamp LED with opaline diffuser

## **PRODUCT SPECS**

| Installation method          | Ceiling surface mounted |
|------------------------------|-------------------------|
| Light source                 | Led                     |
| Absorbed power               | 64 W                    |
| Color temperature            | 2700K                   |
| Color rendering index CRI    | >80                     |
| Finishing                    | White                   |
| Luminous flux of the product | 3606 lm                 |
| Luminous efficiency          | 56 lm/W                 |
| MacAdam color tolerance      | 3                       |
| Durata media stimata         | 50000h Ta 25° L70B10    |
| Power supply/transformer     | Included                |
| Protocol                     | Dimmable Dali           |
| Energy efficiency class      | E                       |
| Dimension                    | L2825 mm                |
| IP Grade                     | IP40                    |
| Protection Class             | Class I appliance       |