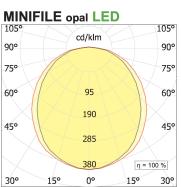

## **PRODUCT SPECS**

| Installation method          | Ceiling surface mounted |
|------------------------------|-------------------------|
| Light source                 | Led-en                  |
| Absorbed power               | 64 W                    |
| Color temperature            | 3000K                   |
| Color rendering index CRI    | >80                     |
| Finishing                    | Bianco                  |
| Luminous flux of the product | 3606 lm                 |
| Luminous efficiency          | 56 lm/W                 |
| MacAdam color tolerance      | 3                       |
| Durata media stimata         | 50000h Ta 25° L70B10    |
| Power supply/transformer     | Included                |
| Protocol                     | On/Off                  |
| Energy efficiency class      | E                       |
| Dimension                    | L2825 mm                |
| IP Grade                     | IP40                    |
| Protection Class             | Class I appliance       |