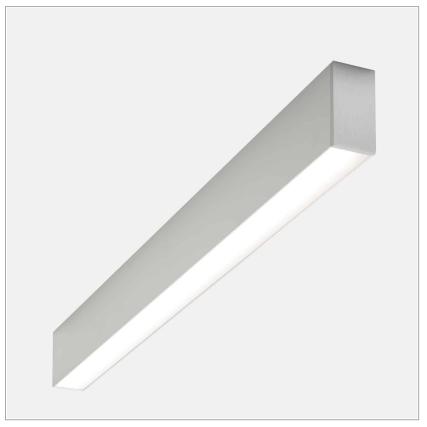

#### PRODUCT DESCRIPTION

ceilign lamp LED with opaline diffuser

## **PRODUCT SPECS**

| Installation method          | Ceiling surface mounted |
|------------------------------|-------------------------|
| Light source                 | Led-en                  |
| Absorbed power               | 64 W                    |
| Color temperature            | 3000K                   |
| Color rendering index CRI    | >80                     |
| Finishing                    | Bianco                  |
| Luminous flux of the product | 3606 lm                 |
| Luminous efficiency          | 56 lm/W                 |
| MacAdam color tolerance      | 3                       |
| Durata media stimata         | 50000h Ta 25° L70B10    |
| Power supply/transformer     | Included                |
| Protocol                     | On/Off                  |
| Energy efficiency class      | E                       |
| Dimension                    | L2825 mm                |
| IP Grade                     | IP40                    |
| Protection Class             | Class I appliance       |