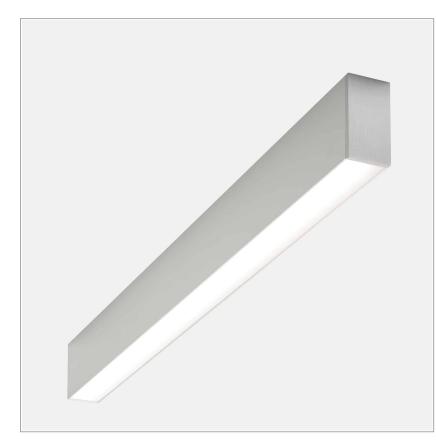

## PRODUCT DESCRIPTION

ceilign lamp LED with opaline diffuser

## PRODUCT SPECS

| Installation method          | Ceiling surface mounted |
|------------------------------|-------------------------|
| Light source                 | Led                     |
| Absorbed power               | 64 W                    |
| Color temperature            | 3000K                   |
| Color rendering index CRI    | >80                     |
| Finishing                    | White                   |
| Luminous flux of the product | 3606 lm                 |
| Luminous efficiency          | 56 lm/W                 |
| MacAdam color tolerance      | 3                       |
| Durata media stimata         | 50000h Ta 25° L70B10    |
| Power supply/transformer     | Included                |
| Protocol                     | Dimmable Dali           |
| Energy efficiency class      | E                       |
| Dimension                    | L2825 mm                |
| IP Grade                     | IP40                    |
| Protection Class             | Class I appliance       |
|                              |                         |