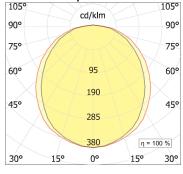

## PRODUCT SPECS

| Installation method          | Ceiling surface mounted |
|------------------------------|-------------------------|
| Light source                 | Led                     |
| Absorbed power               | 64 W                    |
| Color temperature            | 3000K                   |
| Color rendering index CRI    | >80                     |
| Finishing                    | White                   |
| Luminous flux of the product | 3606 lm                 |
| Luminous efficiency          | 56 lm/W                 |
| MacAdam color tolerance      | 3                       |
| Durata media stimata         | 50000h Ta 25° L70B10    |
| Power supply/transformer     | Included                |
| Protocol                     | Dimmable Dali           |
| Energy efficiency class      | E                       |
| Dimension                    | L2825 mm                |
| IP Grade                     | IP40                    |
| Protection Class             | Class I appliance       |
|                              |                         |