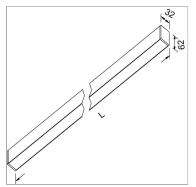

## PRODUCT SPECS

| Installation method          | Ceiling surface mounted |
|------------------------------|-------------------------|
| Light source                 | Led                     |
| Absorbed power               | 64 W                    |
| Color temperature            | 3000K                   |
| Color rendering index CRI    | >80                     |
| Finishing                    | White                   |
| Luminous flux of the product | 3606 lm                 |
| Luminous efficiency          | 56 lm/W                 |
| MacAdam color tolerance      | 3                       |
| Durata media stimata         | 50000h Ta 25° L70B10    |
| Power supply/transformer     | Included                |
| Protocol                     | Dimmable Dali           |
| Energy efficiency class      | E                       |
| Dimension                    | L2825 mm                |
| IP Grade                     | IP40                    |
| Protection Class             | Class I appliance       |
|                              |                         |

#### ASSEMBLY INSTRUCTIONS

Complies with EN605981 and related notes. In the absence of metric symbols, the measurements are all in millimetres. Luminous flux and power data are initially subject to tolerances +/- 10%. The values refer to an ambient temperature of 25°C unless otherwise specified. We reserve the right to make changes to our products at any time. Page 1 / 2