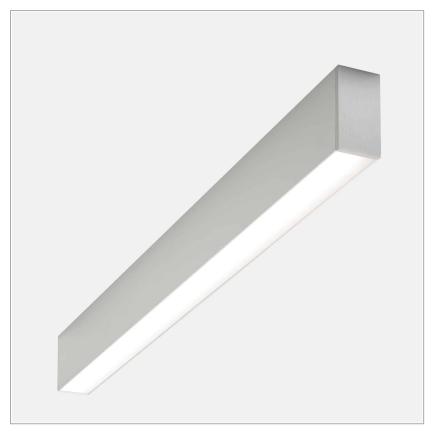

# Minifile Ceiling LED 3000K

code ML208.840/01

#### PRODUCT DESCRIPTION

ceilign lamp LED with opaline diffuser