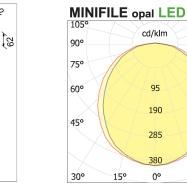

# Minifile Ceiling LED 3000K

code ML208.840/01



















#### PRODUCT DESCRIPTION

ceilign lamp LED with opaline diffuser

## **PRODUCT SPECS**

| Installation method          | Ceiling surface mounted |
|------------------------------|-------------------------|
| Light source                 | Led                     |
| Absorbed power               | 64 W                    |
| Color temperature            | 4000K                   |
| Color rendering index CRI    | >80                     |
| Finishing                    | White                   |
| Luminous flux of the product | 3714 lm                 |
| Luminous efficiency          | 58 lm/W                 |
| MacAdam color tolerance      | 3                       |
| Durata media stimata         | 50000h Ta 25° L70B10    |
| Power supply/transformer     | Included