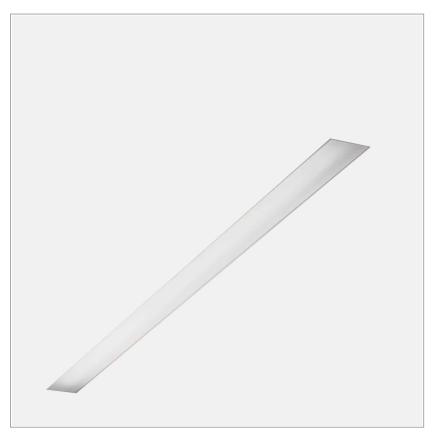

# **Minifile Trimless Recessed LED with** diffuser

code ML104.840/01

## **PRODUCT DESCRIPTION**

Total recessed lamp LED with opaline diffuser