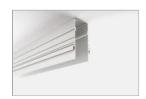

## code LTMF.1000

Trimless, fully-retracting flush recessed modular systems for housing system profiles and MINIFILE, FILE, FILE 2, FILE 2 COMPLEMENTI, LEVA and FARETÈN finished modules for creating cuts of continuous light or where light modules alternate to voids, in plaster-board false-ceiling or false-walls or in concrete or brick walls. Painted or anodised extruded aluminium body, with a predefined length or cut to size. To be completed with side end caps and finishing cover for the empty spaces in a retracted position to determine an effect of solids and voids. Can also be used with LED linear light sources, to be completed with opal white PC diffusing screen and remote power supplies, to create retracted grooves of light.