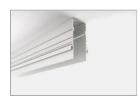

## code LTMF.2000

Trimless, fully-retracting flush recessed modular systems for housing system profiles and MINIFILE, FILE, FILE 2, FILE 2 COMPLEMENTI, LEVA and FARETEN finished modules for creating cuts of continuous light or where light modules alternate to voids, in plaster-board false-ceiling or false-walls or in concrete or brick walls. Painted or anodised extruded aluminium body, with a predefined length or cut to size. To be completed with side end caps and finishing cover for the empty spaces in a retracted position to determine an effect of solids and voids. Can also be used with LED linear light sources, to be completed with opal white PC diffusing screen and remote power supplies, to create retracted grooves of light.

### code LTMF.2000

Trimless, fully-retracting flush recessed modular systems for housing system profiles and MINIFILE, FILE, FILE 2, FILE 2 COMPLEMENTI, LEVA and FARETEN finished modules for creating cuts of continuous light or where light modules alternate to voids, in plaster-board false-ceiling or false-walls or in concrete or brick walls. Painted or anodised extruded aluminium body, with a predefined length or cut to size. To be completed with side end caps and finishing cover for the empty spaces in a retracted position to determine an effect of solids and voids. Can also be used with LED linear light sources, to be completed with opal white PC diffusing screen and remote power supplies, to create retracted grooves of light.

#### code LTMF.2000

Trimless, fully-retracting flush recessed modular systems for housing system profiles and MINIFILE, FILE, FILE 2, FILE 2 COMPLEMENTI, LEVA and FARETÈN finished modules for creating cuts of continuous light or where light modules alternate to voids, in plaster-board false-ceiling or false-walls or in concrete or brick walls. Painted or anodised extruded aluminium body, with a predefined length or cut to size. To be completed with side end caps and finishing cover for the empty spaces in a retracted position to determine an effect of solids and voids. Can also be used with LED linear light sources, to be completed with opal white PC diffusing screen and remote power supplies, to create retracted grooves of light.