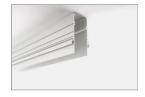

## **Container Minifile Empty profile**

#### code LTMF.1000

Trimless, fully-retracting flush recessed modular systems for housing system profiles and MINIFILE, FILE, FILE 2, FILE 2 COMPLEMENTI, LEVA and FARETÈN finished modules for creating cuts of continuous light or where light modules alternate to voids, in plaster-board false-ceiling or false-walls or in concrete or brick walls. Painted or anodised extruded aluminium body, with a predefined length or cut to size. To be completed with side end caps and finishing cover for the empty spaces in a retracted position to determine an effect of solids and voids. Can also be used with LED linear light sources, to be completed with opal white PC diffusing screen and remote power supplies, to create retracted grooves of light.