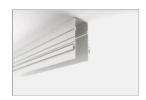

## **Container Minifile Empty profile**

#### code LTMF.1000

Trimless, fully-retracting flush recessed modular systems for housing system profiles and MINIFILE, FILE, FILE 2, FILE 2 COMPLEMENTI, LEVA and FARETÈN finished modules for creating cuts of continuous light or where light modules alternate to voids, in plaster-board false-ceiling or false-walls or in concrete or brick walls. Painted or anodised extruded aluminium body, with a predefined length or cut to size. To be completed with side end caps and finishing cover for the empty spaces in a retracted position to determine an effect of solids and voids. Can also be used with LED linear light sources, to be completed with opal white PC diffusing screen and remote power supplies, to create retracted grooves of light.