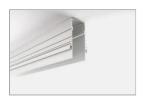

# **Minifile Trimless Recessed LED with** diffuser

code ML104.840/01

## **PRODUCT DESCRIPTION**

Total recessed lamp LED with opaline diffuser

# **PRODUCT SPECS**

| Installation method          | Trimless recessed                          |
|------------------------------|--------------------------------------------|
| Light source                 | LED                                        |
| Absorbed power               | 38,4 W                                     |
| Color temperature            | 4000K                                      |
| Color rendering index CRI    | >90                                        |
| Finishing                    | White                                      |
| Luminous flux of the product | 6131 lm                                    |
| Luminous efficiency          | 160 lm/W                                   |
| MacAdam color tolerance      | 3                                          |
| Durata media stimata         | 50000h Ta 25° L70B10                       |
| Power supply/transformer     | Included                                   |
| Protocol                     | On/Off                                     |
| Energy efficiency class      | D                                          |
| Dimension                    | L1700 mm                                   |
| Hole size                    | squared cut   34xL+2 mm                    |
| IP Grade                     | Inst. Parete Ip40 / Inst.<br>Soffitto Ip43 |
| Protection Class             | Class I appliance                          |
| plasterboard thickness       | min. 9 mm - max. 15 mm                     |
|                              |                                            |