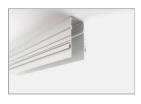

## **Container Minifile Empty profile**

#### code LTMF.1000

Trimless, fully-retracting flush recessed modular systems for housing system profiles and MINIFILE, FILE, FILE 2, FILE 2 COMPLEMENTI, LEVA and FARETÈN finished modules for creating cuts of continuous light or where light modules alternate to voids, in plaster-board false-ceiling or false-walls or in concrete or brick walls. Painted or anodised extruded aluminium body, with a predefined length or cut to size. To be completed with side end caps and finishing cover for the empty spaces in a retracted position to determine an effect of solids and voids. Can also be used with LED linear light sources, to be completed with opal white PC diffusing screen and remote power supplies, to create retracted grooves of light.