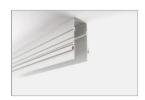

## **Container Minifile Empty profile**

#### code LTMF.1000

Trimless, fully-retracting flush recessed modular systems for housing system profiles and MINIFILE, FILE, FILE 2, FILE 2 COMPLEMENTI, LEVA and FARETÈN finished modules for creating cuts of continuous light or where light modules alternate to voids, in plaster-board false-ceiling or false-walls or in concrete or brick walls. Painted or anodised extruded aluminium body, with a predefined length or cut to size. To be completed with side end caps and finishing cover for the empty spaces in a retracted position to determine an effect of solids and voids. Can also be used with LED linear light sources, to be completed with opal white PC diffusing screen and remote power supplies, to create retracted grooves of light.