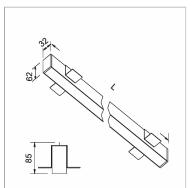

# **PRODUCT SPECS**

| Installation method          | Trimless recessed                          |
|------------------------------|--------------------------------------------|
| Light source                 | LED                                        |
| Absorbed power               | 38,4 W                                     |
| Color temperature            | 4000K                                      |
| Color rendering index CRI    | >90                                        |
| Finishing                    | White                                      |
| Luminous flux of the product | 6131 lm                                    |
| Luminous efficiency          | 160 lm/W                                   |
| MacAdam color tolerance      | 3                                          |
| Durata media stimata         | 50000h Ta 25° L70B10                       |
| Power supply/transformer     | Included                                   |
| Protocol                     | On/Off                                     |
| Energy efficiency class      | D                                          |
| Dimension                    | L1700 mm                                   |
| Hole size                    | squared cut   34xL+2 mm                    |
| IP Grade                     | Inst. Parete Ip40 / Inst.<br>Soffitto Ip43 |
| Protection Class             | Class I appliance                          |
| plasterboard thickness       | min. 9 mm - max. 15 mm                     |
|                              |                                            |