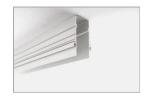

## **Container Minifile Empty profile**

#### code LTMF.1000

Trimless, fully-retracting flush recessed modular systems for housing system profiles and MINIFILE, FILE, FILE 2, FILE 2 COMPLEMENTI, LEVA and FARETÈN finished modules for creating cuts of continuous light or where light modules alternate to voids, in plaster-board false-ceiling or false-walls or in concrete or brick walls. Painted or anodised extruded aluminium body, with a predefined length or cut to size. To be completed with side end caps and finishing cover for the empty spaces in a retracted position to determine an effect of solids and voids. Can also be used with LED linear light sources, to be completed with opal white PC diffusing screen and remote power supplies, to create retracted grooves of light.