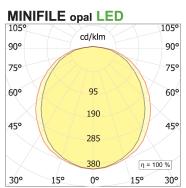

# **PRODUCT SPECS**

| Installation method          | Trimless recessed                          |
|------------------------------|--------------------------------------------|
| Light source                 | LED                                        |
| Absorbed power               | 38,4 W                                     |
| Color temperature            | 4000K                                      |
| Color rendering index CRI    | >90                                        |
| Finishing                    | White                                      |
| Luminous flux of the product | 6131 lm                                    |
| Luminous efficiency          | 160 lm/W                                   |
| MacAdam color tolerance      | 3                                          |
| Durata media stimata         | 50000h Ta 25° L70B10                       |
| Power supply/transformer     | Included                                   |
| Protocol                     | On/Off                                     |
| Energy efficiency class      | D                                          |
| Dimension                    | L1700 mm                                   |
| Hole size                    | squared cut   34xL+2 mm                    |
| IP Grade                     | Inst. Parete Ip40 / Inst.<br>Soffitto Ip43 |
| Protection Class             | Class I appliance                          |
| plasterboard thickness       | min. 9 mm - max. 15 mm                     |
|                              |                                            |