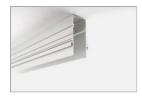

## code LTMF.2000

Trimless, fully-retracting flush recessed modular systems for housing system profiles and MINIFILE, FILE, FILE 2, FILE 2 COMPLEMENTI, LEVA and FARETEN finished modules for creating cuts of continuous light or where light modules alternate to voids, in plaster-board false-ceiling or false-walls or in concrete or brick walls. Painted or anodised extruded aluminium body, with a predefined length or cut to size. To be completed with side end caps and finishing cover for the empty spaces in a retracted position to determine an effect of solids and voids. Can also be used with LED linear light sources, to be completed with opal white PC diffusing screen and remote power supplies, to create retracted grooves of light.