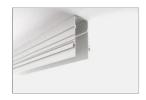

## **Container Minifile Empty profile**

#### code LTMF.1000

Trimless, fully-retracting flush recessed modular systems for housing system profiles and MINIFILE, FILE, FILE 2, FILE 2 COMPLEMENTI, LEVA and FARETÈN finished modules for creating cuts of continuous light or where light modules alternate to voids, in plaster-board false-ceiling or false-walls or in concrete or brick walls. Painted or anodised extruded aluminium body, with a predefined length or cut to size. To be completed with side end caps and finishing cover for the empty spaces in a retracted position to determine an effect of solids and voids. Can also be used with LED linear light sources, to be completed with opal white PC diffusing screen and remote power supplies, to create retracted grooves of light.