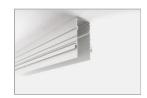

## **Container Minifile Empty profile**

#### code LTMF.1000

Trimless, fully-retracting flush recessed modular systems for housing system profiles and MINIFILE, FILE, FILE 2, FILE 2 COMPLEMENTI, LEVA and FARETÈN finished modules for creating cuts of continuous light or where light modules alternate to voids, in plaster-board false-ceiling or false-walls or in concrete or brick walls. Painted or anodised extruded aluminium body, with a predefined length or cut to size. To be completed with side end caps and finishing cover for the empty spaces in a retracted position to determine an effect of solids and voids. Can also be used with LED linear light sources, to be completed with opal white PC diffusing screen and remote power supplies, to create retracted grooves of light.