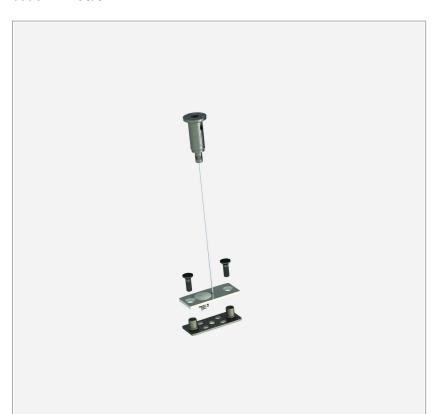

## Microfile H System - SUSPENSION KIT LINEAR JOINTS

code MFH08/01

## PRODUCT DESCRIPTION

Modular system composed of painted extruded aluminum profiles, for suspension and wall installation, available in predefined or customized lengths for direct diffused and double emission lighting. To be integrated with LED linear sources, closing heads with Light Proof system, diffusing screen in opal silicone, suspension cables and canopy. IP44.