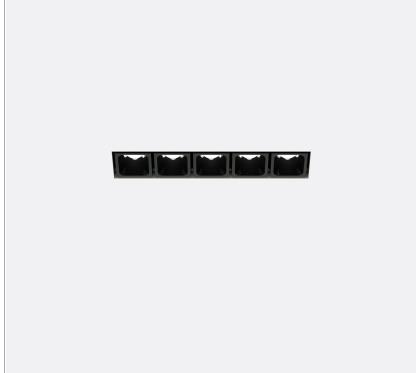

# Leva 5 Outdoor trimless Recessed kit

code LV005P.930F/01

## **PRODUCT DESCRIPTION**

Luminaire for integrated LED Chip On Board sources. Flush-mounted installation. Luminaire body in extruded painted aluminium white. Optical groups complete with LED chip on board, lens, anti-glare housing. Optical Flood 32° UGR<16.

#### **PRODUCT SPECS**

| Trimless recessed    |
|----------------------|
| LED                  |
| 5x2,2 W              |
| 3000K                |
| >90                  |
| Flood 32°            |
| White                |
| 931 lm               |
| 85 lm/W              |
| 2                    |
| 50000h Ta 25° L90B10 |
| Not included         |
| E                    |
| 0.10 Kg              |
| L150Wx27Hx60 mm      |
| lp56                 |
| Class III appliance  |
| Rectangular shape    |
|                      |