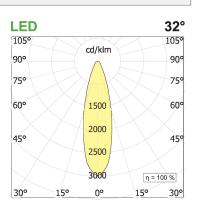

## **PRODUCT DESCRIPTION**

Luminaire for integrated LED Chip On Board sources. Flush-mounted installation. Luminaire body in extruded painted aluminium white. Optical groups complete with LED chip on board, lens, anti-glare housing. Optical Flood 32° UGR<16.

#### **PRODUCT SPECS**

| Trimless recessed    |
|----------------------|
| LED                  |
| 5x2,2 W              |
| 3000K                |
| >90                  |
| Flood 32°            |
| White                |
| 931 lm               |
| 85 lm/W              |
| 2                    |
| 50000h Ta 25° L90B10 |
| Not included         |
| E                    |
| 0.10 Kg              |
| L150Wx27Hx60 mm      |
| lp56                 |
| Class III appliance  |
| Rectangular shape    |
|                      |