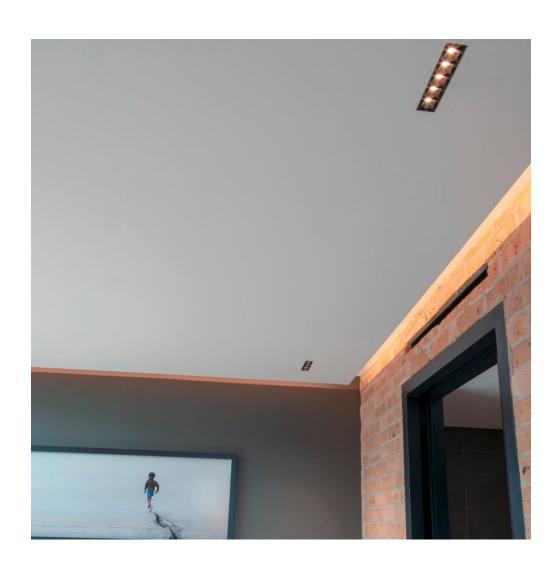

## **PRODUCT DESCRIPTION**

Luminaire for integrated LED Chip On Board sources. Flush-mounted installation. Luminaire body in extruded painted aluminium white. Optical groups complete with LED chip on board, lens, anti-glare housing. Optical Flood 32° UGR<16.