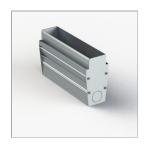

# Leva 5 Outdoor trimless Recessed kit

code LV005P.930F/01

## **PRODUCT DESCRIPTION**

Luminaire for integrated LED Chip On Board sources. Flush-mounted installation. Luminaire body in extruded painted aluminium white. Optical groups complete with LED chip on board, lens, anti-glare housing. Optical Flood 32° UGR<16.

#### **PRODUCT SPECS**

| Trimless recessed    |
|----------------------|
| LED                  |
| 5x2,2 W              |
| 3000K                |
| >90                  |
| Flood 32°            |
| White                |
| 931 lm               |
| 85 lm/W              |
| 2                    |
| 50000h Ta 25° L90B10 |
| Not included         |
| E                    |
| 0.10 Kg              |
| L150Wx27Hx60 mm      |
| lp56                 |
| Class III appliance  |
| Rectangular shape    |
|                      |