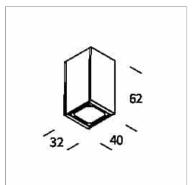

## **PRODUCT SPECS**

| Installation method                                                                                                                                                                                                                                                                                                                                                                                                                                                                                                                                                                                                                                                                                                                                                                                                                                                                                                                                                                                                                                                                                                                                                                                                                                                                                                                                                                                                                                                                                                                                                                                                                                                                                                                                                                                                                                                                                                                                                                                                                                                                                                            | Wall surface mounted,<br>Ceiling surface mounted |
|--------------------------------------------------------------------------------------------------------------------------------------------------------------------------------------------------------------------------------------------------------------------------------------------------------------------------------------------------------------------------------------------------------------------------------------------------------------------------------------------------------------------------------------------------------------------------------------------------------------------------------------------------------------------------------------------------------------------------------------------------------------------------------------------------------------------------------------------------------------------------------------------------------------------------------------------------------------------------------------------------------------------------------------------------------------------------------------------------------------------------------------------------------------------------------------------------------------------------------------------------------------------------------------------------------------------------------------------------------------------------------------------------------------------------------------------------------------------------------------------------------------------------------------------------------------------------------------------------------------------------------------------------------------------------------------------------------------------------------------------------------------------------------------------------------------------------------------------------------------------------------------------------------------------------------------------------------------------------------------------------------------------------------------------------------------------------------------------------------------------------------|--------------------------------------------------|
| Light source                                                                                                                                                                                                                                                                                                                                                                                                                                                                                                                                                                                                                                                                                                                                                                                                                                                                                                                                                                                                                                                                                                                                                                                                                                                                                                                                                                                                                                                                                                                                                                                                                                                                                                                                                                                                                                                                                                                                                                                                                                                                                                                   | Led                                              |
| Absorbed power                                                                                                                                                                                                                                                                                                                                                                                                                                                                                                                                                                                                                                                                                                                                                                                                                                                                                                                                                                                                                                                                                                                                                                                                                                                                                                                                                                                                                                                                                                                                                                                                                                                                                                                                                                                                                                                                                                                                                                                                                                                                                                                 | 2,2 W                                            |
| Color temperature                                                                                                                                                                                                                                                                                                                                                                                                                                                                                                                                                                                                                                                                                                                                                                                                                                                                                                                                                                                                                                                                                                                                                                                                                                                                                                                                                                                                                                                                                                                                                                                                                                                                                                                                                                                                                                                                                                                                                                                                                                                                                                              | 2700K                                            |
| Color rendering index CRI                                                                                                                                                                                                                                                                                                                                                                                                                                                                                                                                                                                                                                                                                                                                                                                                                                                                                                                                                                                                                                                                                                                                                                                                                                                                                                                                                                                                                                                                                                                                                                                                                                                                                                                                                                                                                                                                                                                                                                                                                                                                                                      | >90                                              |
| Optic                                                                                                                                                                                                                                                                                                                                                                                                                                                                                                                                                                                                                                                                                                                                                                                                                                                                                                                                                                                                                                                                                                                                                                                                                                                                                                                                                                                                                                                                                                                                                                                                                                                                                                                                                                                                                                                                                                                                                                                                                                                                                                                          | Asymmetric 41x18°                                |
| Finishing                                                                                                                                                                                                                                                                                                                                                                                                                                                                                                                                                                                                                                                                                                                                                                                                                                                                                                                                                                                                                                                                                                                                                                                                                                                                                                                                                                                                                                                                                                                                                                                                                                                                                                                                                                                                                                                                                                                                                                                                                                                                                                                      | White box - black optic                          |
| Luminous flux of the product                                                                                                                                                                                                                                                                                                                                                                                                                                                                                                                                                                                                                                                                                                                                                                                                                                                                                                                                                                                                                                                                                                                                                                                                                                                                                                                                                                                                                                                                                                                                                                                                                                                                                                                                                                                                                                                                                                                                                                                                                                                                                                   | 104 lm                                           |
| Luminous efficiency                                                                                                                                                                                                                                                                                                                                                                                                                                                                                                                                                                                                                                                                                                                                                                                                                                                                                                                                                                                                                                                                                                                                                                                                                                                                                                                                                                                                                                                                                                                                                                                                                                                                                                                                                                                                                                                                                                                                                                                                                                                                                                            | 47 lm/W                                          |
| MacAdam color tolerance                                                                                                                                                                                                                                                                                                                                                                                                                                                                                                                                                                                                                                                                                                                                                                                                                                                                                                                                                                                                                                                                                                                                                                                                                                                                                                                                                                                                                                                                                                                                                                                                                                                                                                                                                                                                                                                                                                                                                                                                                                                                                                        | 2                                                |
| Durata media stimata                                                                                                                                                                                                                                                                                                                                                                                                                                                                                                                                                                                                                                                                                                                                                                                                                                                                                                                                                                                                                                                                                                                                                                                                                                                                                                                                                                                                                                                                                                                                                                                                                                                                                                                                                                                                                                                                                                                                                                                                                                                                                                           | 50000h Ta 25° L90B10                             |
| Power supply/transformer                                                                                                                                                                                                                                                                                                                                                                                                                                                                                                                                                                                                                                                                                                                                                                                                                                                                                                                                                                                                                                                                                                                                                                                                                                                                                                                                                                                                                                                                                                                                                                                                                                                                                                                                                                                                                                                                                                                                                                                                                                                                                                       | Not included                                     |
| Energy efficiency class                                                                                                                                                                                                                                                                                                                                                                                                                                                                                                                                                                                                                                                                                                                                                                                                                                                                                                                                                                                                                                                                                                                                                                                                                                                                                                                                                                                                                                                                                                                                                                                                                                                                                                                                                                                                                                                                                                                                                                                                                                                                                                        | E                                                |
| Weight                                                                                                                                                                                                                                                                                                                                                                                                                                                                                                                                                                                                                                                                                                                                                                                                                                                                                                                                                                                                                                                                                                                                                                                                                                                                                                                                                                                                                                                                                                                                                                                                                                                                                                                                                                                                                                                                                                                                                                                                                                                                                                                         | 0.16 Kg                                          |
| Dimension                                                                                                                                                                                                                                                                                                                                                                                                                                                                                                                                                                                                                                                                                                                                                                                                                                                                                                                                                                                                                                                                                                                                                                                                                                                                                                                                                                                                                                                                                                                                                                                                                                                                                                                                                                                                                                                                                                                                                                                                                                                                                                                      | L40Wx32Hx62 mm                                   |
| WEBPAGE                                                                                                                                                                                                                                                                                                                                                                                                                                                                                                                                                                                                                                                                                                                                                                                                                                                                                                                                                                                                                                                                                                                                                                                                                                                                                                                                                                                                                                                                                                                                                                                                                                                                                                                                                                                                                                                                                                                                                                                                                                                                                                                        | IPSINSTRUCTIONS                                  |
| Protection Class  A Section Class  A Sec |                                                  |