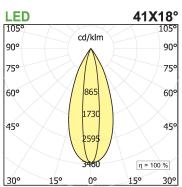

## **PRODUCT SPECS**

| Installation method                                                                                                                                                                                                                                                                                                                                                                                                                                                                                                                                                                                                                                                                                                                                                                                                                                                                                                                                                                                                                                                                                                                                                                                                                                                                                                                                                                                                                                                                                                                                                                                                                                                                                                                                                                                                                                                                                                                                                                                                                                                                                                            | Wall surface mounted,<br>Ceiling surface mounted |
|--------------------------------------------------------------------------------------------------------------------------------------------------------------------------------------------------------------------------------------------------------------------------------------------------------------------------------------------------------------------------------------------------------------------------------------------------------------------------------------------------------------------------------------------------------------------------------------------------------------------------------------------------------------------------------------------------------------------------------------------------------------------------------------------------------------------------------------------------------------------------------------------------------------------------------------------------------------------------------------------------------------------------------------------------------------------------------------------------------------------------------------------------------------------------------------------------------------------------------------------------------------------------------------------------------------------------------------------------------------------------------------------------------------------------------------------------------------------------------------------------------------------------------------------------------------------------------------------------------------------------------------------------------------------------------------------------------------------------------------------------------------------------------------------------------------------------------------------------------------------------------------------------------------------------------------------------------------------------------------------------------------------------------------------------------------------------------------------------------------------------------|--------------------------------------------------|
| Light source                                                                                                                                                                                                                                                                                                                                                                                                                                                                                                                                                                                                                                                                                                                                                                                                                                                                                                                                                                                                                                                                                                                                                                                                                                                                                                                                                                                                                                                                                                                                                                                                                                                                                                                                                                                                                                                                                                                                                                                                                                                                                                                   | Led                                              |
| Absorbed power                                                                                                                                                                                                                                                                                                                                                                                                                                                                                                                                                                                                                                                                                                                                                                                                                                                                                                                                                                                                                                                                                                                                                                                                                                                                                                                                                                                                                                                                                                                                                                                                                                                                                                                                                                                                                                                                                                                                                                                                                                                                                                                 | 2,2 W                                            |
| Color temperature                                                                                                                                                                                                                                                                                                                                                                                                                                                                                                                                                                                                                                                                                                                                                                                                                                                                                                                                                                                                                                                                                                                                                                                                                                                                                                                                                                                                                                                                                                                                                                                                                                                                                                                                                                                                                                                                                                                                                                                                                                                                                                              | 2700K                                            |
| Color rendering index CRI                                                                                                                                                                                                                                                                                                                                                                                                                                                                                                                                                                                                                                                                                                                                                                                                                                                                                                                                                                                                                                                                                                                                                                                                                                                                                                                                                                                                                                                                                                                                                                                                                                                                                                                                                                                                                                                                                                                                                                                                                                                                                                      | >90                                              |
| Optic                                                                                                                                                                                                                                                                                                                                                                                                                                                                                                                                                                                                                                                                                                                                                                                                                                                                                                                                                                                                                                                                                                                                                                                                                                                                                                                                                                                                                                                                                                                                                                                                                                                                                                                                                                                                                                                                                                                                                                                                                                                                                                                          | Asymmetric 41x18°                                |
| Finishing                                                                                                                                                                                                                                                                                                                                                                                                                                                                                                                                                                                                                                                                                                                                                                                                                                                                                                                                                                                                                                                                                                                                                                                                                                                                                                                                                                                                                                                                                                                                                                                                                                                                                                                                                                                                                                                                                                                                                                                                                                                                                                                      | White box - black optic                          |
| Luminous flux of the product                                                                                                                                                                                                                                                                                                                                                                                                                                                                                                                                                                                                                                                                                                                                                                                                                                                                                                                                                                                                                                                                                                                                                                                                                                                                                                                                                                                                                                                                                                                                                                                                                                                                                                                                                                                                                                                                                                                                                                                                                                                                                                   | 104 lm                                           |
| Luminous efficiency                                                                                                                                                                                                                                                                                                                                                                                                                                                                                                                                                                                                                                                                                                                                                                                                                                                                                                                                                                                                                                                                                                                                                                                                                                                                                                                                                                                                                                                                                                                                                                                                                                                                                                                                                                                                                                                                                                                                                                                                                                                                                                            | 47 lm/W                                          |
| MacAdam color tolerance                                                                                                                                                                                                                                                                                                                                                                                                                                                                                                                                                                                                                                                                                                                                                                                                                                                                                                                                                                                                                                                                                                                                                                                                                                                                                                                                                                                                                                                                                                                                                                                                                                                                                                                                                                                                                                                                                                                                                                                                                                                                                                        | 2                                                |
| Durata media stimata                                                                                                                                                                                                                                                                                                                                                                                                                                                                                                                                                                                                                                                                                                                                                                                                                                                                                                                                                                                                                                                                                                                                                                                                                                                                                                                                                                                                                                                                                                                                                                                                                                                                                                                                                                                                                                                                                                                                                                                                                                                                                                           | 50000h Ta 25° L90B10                             |
| Power supply/transformer                                                                                                                                                                                                                                                                                                                                                                                                                                                                                                                                                                                                                                                                                                                                                                                                                                                                                                                                                                                                                                                                                                                                                                                                                                                                                                                                                                                                                                                                                                                                                                                                                                                                                                                                                                                                                                                                                                                                                                                                                                                                                                       | Not included                                     |
| Energy efficiency class                                                                                                                                                                                                                                                                                                                                                                                                                                                                                                                                                                                                                                                                                                                                                                                                                                                                                                                                                                                                                                                                                                                                                                                                                                                                                                                                                                                                                                                                                                                                                                                                                                                                                                                                                                                                                                                                                                                                                                                                                                                                                                        | E                                                |
| Weight                                                                                                                                                                                                                                                                                                                                                                                                                                                                                                                                                                                                                                                                                                                                                                                                                                                                                                                                                                                                                                                                                                                                                                                                                                                                                                                                                                                                                                                                                                                                                                                                                                                                                                                                                                                                                                                                                                                                                                                                                                                                                                                         | 0.16 Kg                                          |
| Dimension                                                                                                                                                                                                                                                                                                                                                                                                                                                                                                                                                                                                                                                                                                                                                                                                                                                                                                                                                                                                                                                                                                                                                                                                                                                                                                                                                                                                                                                                                                                                                                                                                                                                                                                                                                                                                                                                                                                                                                                                                                                                                                                      | L40Wx32Hx62 mm                                   |
| WEBPAGE                                                                                                                                                                                                                                                                                                                                                                                                                                                                                                                                                                                                                                                                                                                                                                                                                                                                                                                                                                                                                                                                                                                                                                                                                                                                                                                                                                                                                                                                                                                                                                                                                                                                                                                                                                                                                                                                                                                                                                                                                                                                                                                        | IPSINSTRUCTIONS                                  |
| Protection Class  A Section Class  A Sec |                                                  |