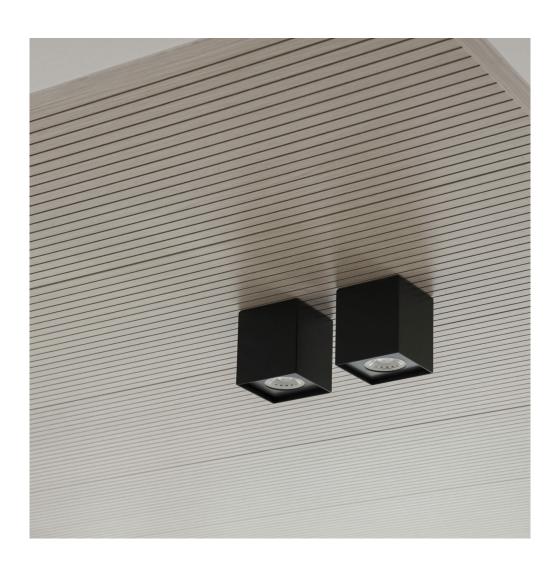

## Leva 1 outdoor Ceiling/wall

code LV021P.927Z/01

## PRODUCT DESCRIPTION

The revolution in accent lighting LEVA represents the cutting-edge technology in compact spot lighting today available on the market. It's made of an extruded aluminum rectangular profile - the fixture's body - within which are hosted in line a series of optical groups - made of the chip on board led, the lens an the antiglare housing UGR<16 that may vary in number from 5 to 15, thus allowing to reach a very high luminous flux. LEVA is proposed in several versions. Functionally, the offer ranges from the fixed version, to the adjustable one, to the extractable and adjustable one. The installation alternatives are recessed, track-mounted, surface mounted, and installed within one of the Lucifero's aluminum profiles. What makes of LEVA a unique choice is the extractable and adjustable version, since the sophisticated mechanism that allows the fixture to be extracted and rotated from its housing is studied to let it a series of so versatile movements to reach with light practically any area of the environment to light. chip on board LED, 1,5W UGR <16 each optical group, from 5 to 15 pcs., driver included. Optics: spot and flood. This collection also includes the Work Up floor lamp, designed to offer direct and comfortable light