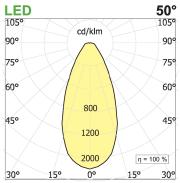

## **PRODUCT SPECS**

| Installation method                                                                                                                                                                                                                                                                                                                                                                                                                                                                                                                                                                                                                                                                                                                                                                                                                                                                                                                                                                                                                                                                                                                                                                                                                                                                                                                                                                                                                                                                                                                                                                                                                                                                                                                                                                                                                                                                                                                                                                                                                                                                                                           | Wall surface mounted,<br>Ceiling surface mounted |
|-------------------------------------------------------------------------------------------------------------------------------------------------------------------------------------------------------------------------------------------------------------------------------------------------------------------------------------------------------------------------------------------------------------------------------------------------------------------------------------------------------------------------------------------------------------------------------------------------------------------------------------------------------------------------------------------------------------------------------------------------------------------------------------------------------------------------------------------------------------------------------------------------------------------------------------------------------------------------------------------------------------------------------------------------------------------------------------------------------------------------------------------------------------------------------------------------------------------------------------------------------------------------------------------------------------------------------------------------------------------------------------------------------------------------------------------------------------------------------------------------------------------------------------------------------------------------------------------------------------------------------------------------------------------------------------------------------------------------------------------------------------------------------------------------------------------------------------------------------------------------------------------------------------------------------------------------------------------------------------------------------------------------------------------------------------------------------------------------------------------------------|--------------------------------------------------|
| Light source                                                                                                                                                                                                                                                                                                                                                                                                                                                                                                                                                                                                                                                                                                                                                                                                                                                                                                                                                                                                                                                                                                                                                                                                                                                                                                                                                                                                                                                                                                                                                                                                                                                                                                                                                                                                                                                                                                                                                                                                                                                                                                                  | Led                                              |
| Absorbed power                                                                                                                                                                                                                                                                                                                                                                                                                                                                                                                                                                                                                                                                                                                                                                                                                                                                                                                                                                                                                                                                                                                                                                                                                                                                                                                                                                                                                                                                                                                                                                                                                                                                                                                                                                                                                                                                                                                                                                                                                                                                                                                | 2,2 W                                            |
| Color temperature                                                                                                                                                                                                                                                                                                                                                                                                                                                                                                                                                                                                                                                                                                                                                                                                                                                                                                                                                                                                                                                                                                                                                                                                                                                                                                                                                                                                                                                                                                                                                                                                                                                                                                                                                                                                                                                                                                                                                                                                                                                                                                             | 4000K                                            |
| Color rendering index CRI                                                                                                                                                                                                                                                                                                                                                                                                                                                                                                                                                                                                                                                                                                                                                                                                                                                                                                                                                                                                                                                                                                                                                                                                                                                                                                                                                                                                                                                                                                                                                                                                                                                                                                                                                                                                                                                                                                                                                                                                                                                                                                     | >90                                              |
| Optic                                                                                                                                                                                                                                                                                                                                                                                                                                                                                                                                                                                                                                                                                                                                                                                                                                                                                                                                                                                                                                                                                                                                                                                                                                                                                                                                                                                                                                                                                                                                                                                                                                                                                                                                                                                                                                                                                                                                                                                                                                                                                                                         | Wide 50°                                         |
| Finishing                                                                                                                                                                                                                                                                                                                                                                                                                                                                                                                                                                                                                                                                                                                                                                                                                                                                                                                                                                                                                                                                                                                                                                                                                                                                                                                                                                                                                                                                                                                                                                                                                                                                                                                                                                                                                                                                                                                                                                                                                                                                                                                     | White box - black optic                          |
| Luminous flux of the product                                                                                                                                                                                                                                                                                                                                                                                                                                                                                                                                                                                                                                                                                                                                                                                                                                                                                                                                                                                                                                                                                                                                                                                                                                                                                                                                                                                                                                                                                                                                                                                                                                                                                                                                                                                                                                                                                                                                                                                                                                                                                                  | 222 lm                                           |
| Luminous efficiency                                                                                                                                                                                                                                                                                                                                                                                                                                                                                                                                                                                                                                                                                                                                                                                                                                                                                                                                                                                                                                                                                                                                                                                                                                                                                                                                                                                                                                                                                                                                                                                                                                                                                                                                                                                                                                                                                                                                                                                                                                                                                                           | 101 lm/W                                         |
| MacAdam color tolerance                                                                                                                                                                                                                                                                                                                                                                                                                                                                                                                                                                                                                                                                                                                                                                                                                                                                                                                                                                                                                                                                                                                                                                                                                                                                                                                                                                                                                                                                                                                                                                                                                                                                                                                                                                                                                                                                                                                                                                                                                                                                                                       | 2                                                |
| Durata media stimata                                                                                                                                                                                                                                                                                                                                                                                                                                                                                                                                                                                                                                                                                                                                                                                                                                                                                                                                                                                                                                                                                                                                                                                                                                                                                                                                                                                                                                                                                                                                                                                                                                                                                                                                                                                                                                                                                                                                                                                                                                                                                                          | 50000h Ta 25° L90B10                             |
| Power supply/transformer                                                                                                                                                                                                                                                                                                                                                                                                                                                                                                                                                                                                                                                                                                                                                                                                                                                                                                                                                                                                                                                                                                                                                                                                                                                                                                                                                                                                                                                                                                                                                                                                                                                                                                                                                                                                                                                                                                                                                                                                                                                                                                      | Not included                                     |
| Energy efficiency class                                                                                                                                                                                                                                                                                                                                                                                                                                                                                                                                                                                                                                                                                                                                                                                                                                                                                                                                                                                                                                                                                                                                                                                                                                                                                                                                                                                                                                                                                                                                                                                                                                                                                                                                                                                                                                                                                                                                                                                                                                                                                                       | E                                                |
| Weight                                                                                                                                                                                                                                                                                                                                                                                                                                                                                                                                                                                                                                                                                                                                                                                                                                                                                                                                                                                                                                                                                                                                                                                                                                                                                                                                                                                                                                                                                                                                                                                                                                                                                                                                                                                                                                                                                                                                                                                                                                                                                                                        | 0.16 Kg                                          |
| Dimension                                                                                                                                                                                                                                                                                                                                                                                                                                                                                                                                                                                                                                                                                                                                                                                                                                                                                                                                                                                                                                                                                                                                                                                                                                                                                                                                                                                                                                                                                                                                                                                                                                                                                                                                                                                                                                                                                                                                                                                                                                                                                                                     | L40Wx32Hx62 mm                                   |
| WEBPAGE                                                                                                                                                                                                                                                                                                                                                                                                                                                                                                                                                                                                                                                                                                                                                                                                                                                                                                                                                                                                                                                                                                                                                                                                                                                                                                                                                                                                                                                                                                                                                                                                                                                                                                                                                                                                                                                                                                                                                                                                                                                                                                                       | PINSTRUCTIONS                                    |
| Protection Class  A series of the series of |                                                  |