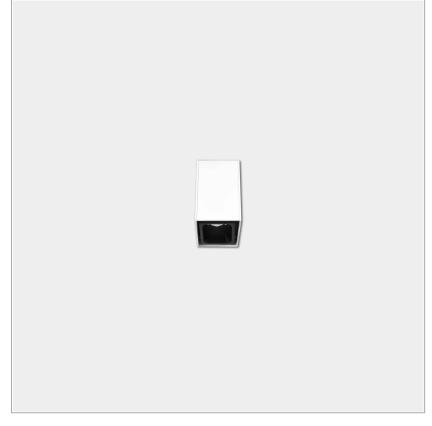

## Leva 1 outdoor Ceiling/wall

code LV021P.940W/01





















## PRODUCT DESCRIPTION

The revolution in accent lighting LEVA represents the cutting-edge technology in compact spot lighting today available on the market. It's made of an extruded aluminum rectangular profile - the fixture's body - within which are hosted in line a series of optical groups - made of the chip on board led, the lens an the antiglare housing UGR<16 that may vary in number from 5 to 15, thus allowing to reach a very high luminous flux. LEVA is proposed in several versions. Functionally, the offer ranges from the fixed version, to the adjustable one, to the extractable and adjustable one. The installation alternatives are recessed, track-mounted, surface mounted, and installed within one of the Lucifero's aluminum profiles. What makes of LEVA a unique choice is the extra