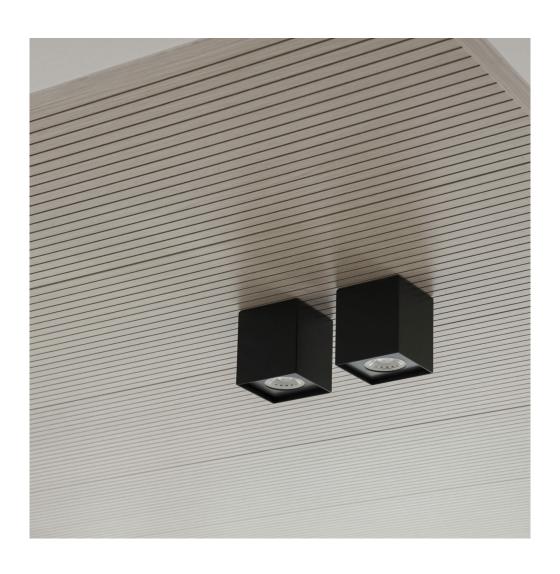

## PRODUCT DESCRIPTION

The revolution in accent lighting LEVA represents the cutting-edge technology in compact spot lighting today available on the market. It's made of an extruded aluminum rectangular profile - the fixture's body - within which are hosted in line a series of optical groups - made of the chip on board led, the lens an the antiglare housing UGR<16 that may vary in number from 5 to 15, thus allowing to reach a very high luminous flux. LEVA is proposed in several versions. Functionally, the offer ranges from the fixed version, to the adjustable one, to the extractable and adjustable one. The installation alternatives are recessed, track-mounted, surface mounted, and installed within one of the Lucifero's aluminum profiles. What makes of LEVA a unique choice is the extractable and adjustable version, since the sophisticated mechanism that allows the fixture to be extracted and rotated from its housing is studied to let it a series of so versatile movements to reach with light practically any area of the environment to light. chip on board LED, 1,5W UGR <16 each optical group, from 5 to 15 pcs., driver included. Optics: spot and flood. This collection also includes the Work Up floor lamp, designed to offer direct and comfortable light